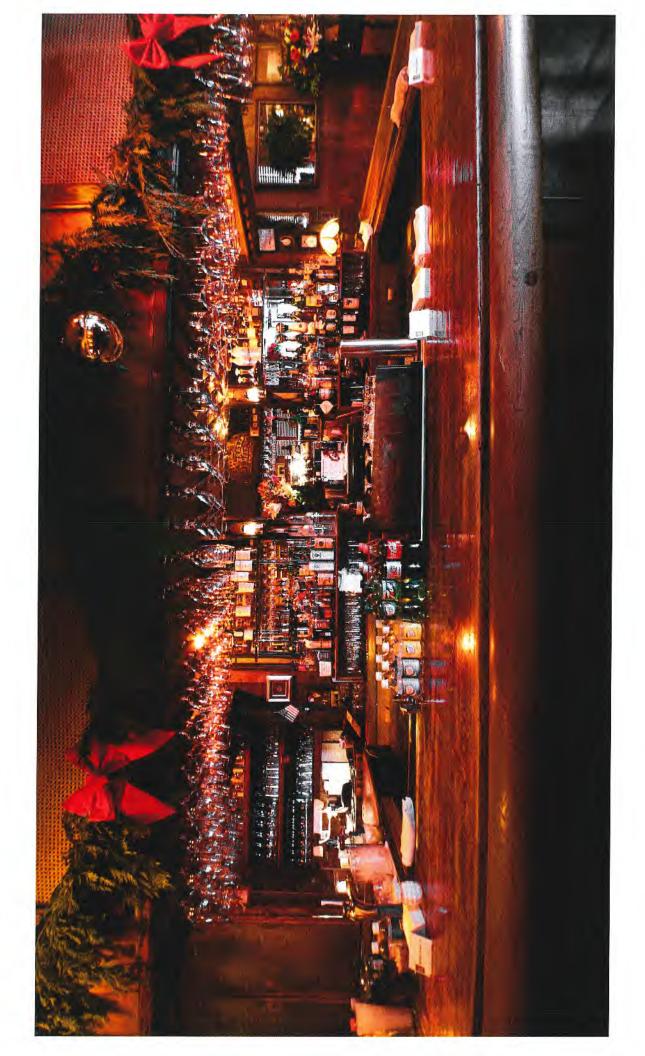

#### **BUSINESS DESCRIPTION**

The Brazen Head is a restaurant and bar serving the Cow Hollow neighborhood on Buchanan Street between Greenwich Street and Filbert Street. The restaurant began in 1980 and is the first restaurant in Cow Hollow to have continued food service until 1:00 a.m. nightly since its establishment. The restaurant has also continuously sponsored a block party benefitting breast cancer and the Susan G. Komen foundation for the past ten years.

Physical Features or Traditions that Define the Business:

- Entry doors
- Windows
- Interior wood finished bar
- Dark finishes

The Brazen Head first opened in 1980 at 3166 Buchannan Street in the Cow Hollow neighborhood and continues to operate at that location without a break in service. The Brazen Head has remained relatively unchanged in its history, as the exterior remains unembellished with no sign or advertisement, and charmingly compliments the intimate and dimly lit Victorian interior. Well known for good food and familiar faces, The Brazen Head embodies the definition of a San Francisco neighborhood spot, and is the first restaurant in Cow Hollow with continued food service until 1:00 am nightly since 1980.