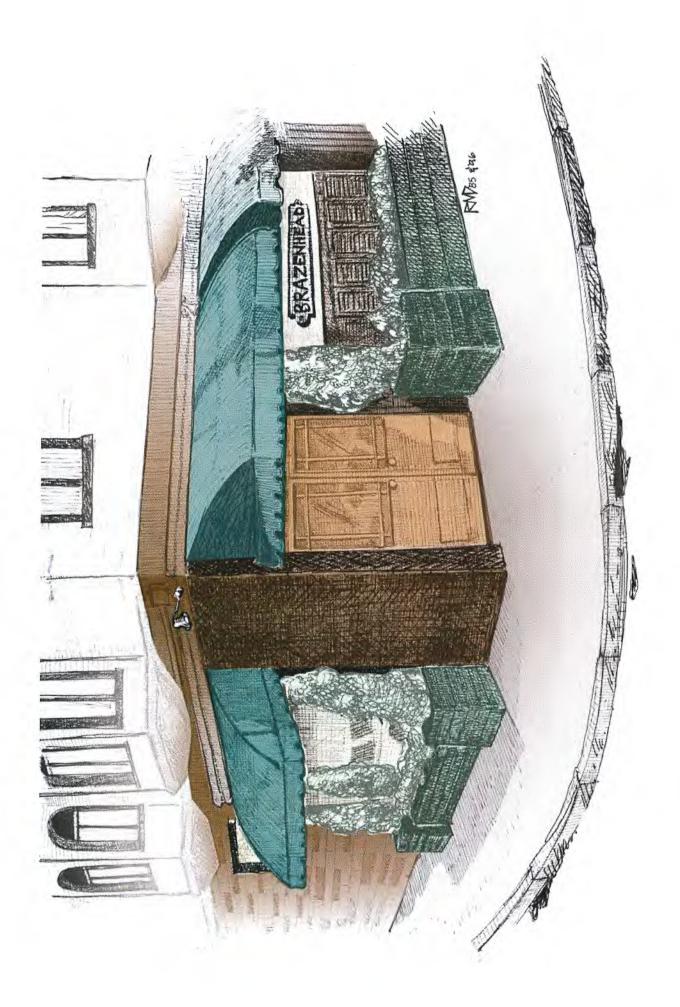

Physical Features or Traditions that Define the Business:

- Entry doors
- Windows
- Interior wood finished bar
- Dark finishes

| physical features and traditions at The Brazen Head: |  |
|------------------------------------------------------|--|
|                                                      |  |

- Physical Features or Traditions that Define the Business:
- Entry doors
- Windows

Abstained – Absent –

- Interior wood finished bar
- Dark finishes

| <br> | <br> | <br> |
|------|------|------|
|      |      |      |
|      |      |      |
|      |      |      |

I hereby certify that the foregoing Resolution was ADOPTED by the Small Business Commission on August 22, 2016.