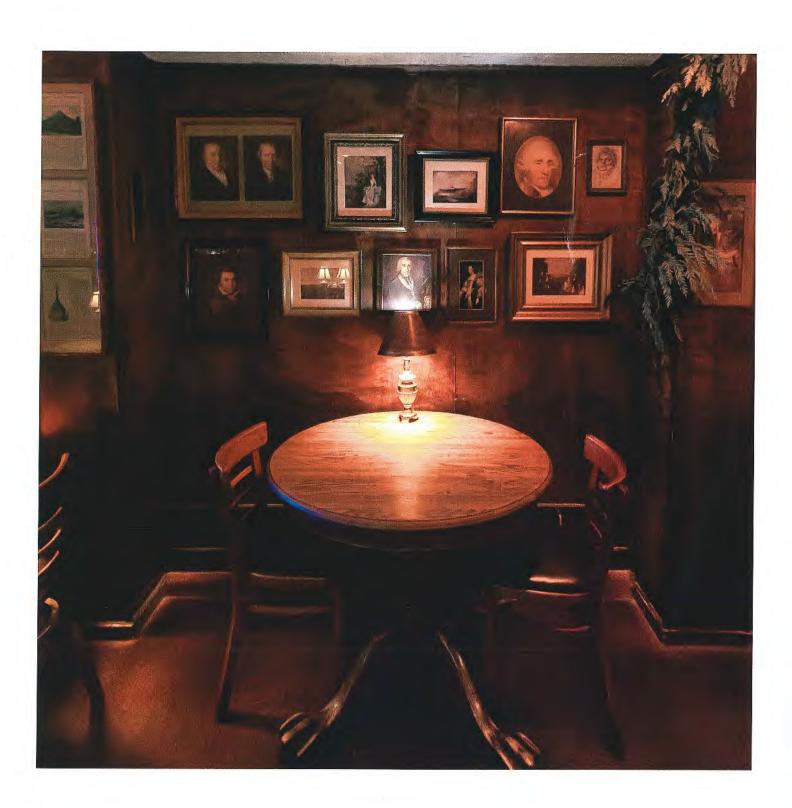

#### **BUSINESS DESCRIPTION**

The Brazen Head is a restaurant and bar serving the Cow Hollow neighborhood on Buchanan Street between Greenwich Street and Filbert Street. The restaurant began in 1980 and is the first restaurant in Cow Hollow to have continued food service until 1:00 a.m. nightly since its establishment. The restaurant has also continuously sponsored a block party benefitting breast cancer and the Susan G. Komen foundation for the past ten years.

Physical Features or Traditions that Define the Business:

- Entry doors
- Windows
- Interior wood finished bar
- Dark finishes

The Brazen Head first opened in 1980 at 3166 Buchannan Street in the Cow Hollow neighborhood and continues to operate at that location without a break in service. The Brazen Head has remained relatively unchanged in its history, as the exterior remains unembellished with no sign or advertisement, and charmingly compliments the intimate and dimly lit Victorian interior. Well known for good food and familiar faces, The Brazen Head embodies the definition of a San Francisco neighborhood spot, and is the first restaurant in Cow Hollow with continued food service until 1:00 am nightly since 1980.