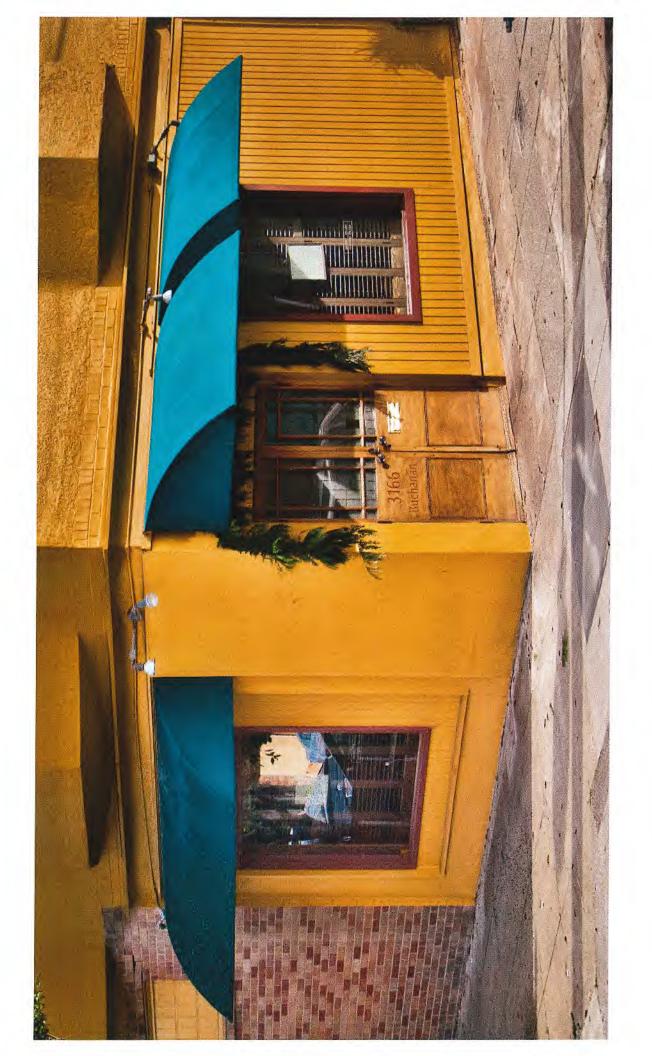

The Brazen Head first opened in 1980 at 3166 Buchannan Street in the Cow Hollow neighborhood and continues to operate at that location without a break in service. The Brazen Head has remained relatively unchanged in its history, as the exterior remains unembellished with no sign or advertisement, and charmingly compliments the intimate and dimly lit Victorian interior. Well known for good food and familiar faces, The Brazen Head embodies the definition of a San Francisco neighborhood spot, and is the first restaurant in Cow Hollow with continued food service until 1:00 am nightly since 1980.