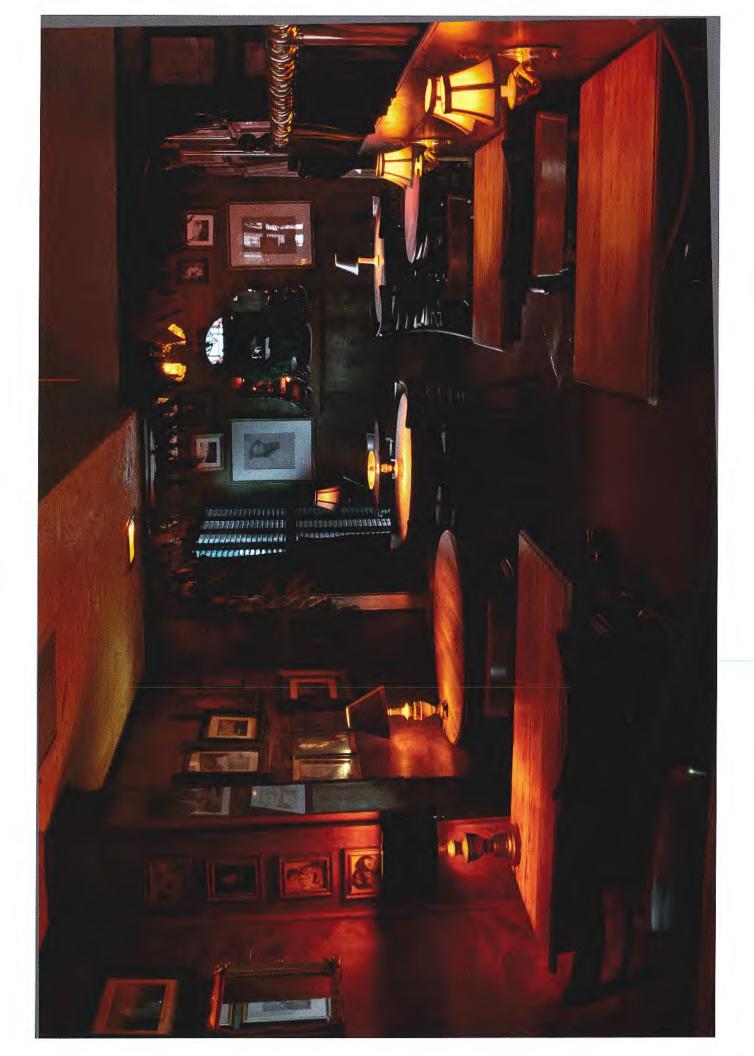

#### **BUSINESS DESCRIPTION**

The Brazen Head is a restaurant and bar serving the Cow Hollow neighborhood on Buchanan Street between Greenwich Street and Filbert Street. The restaurant began in 1980 and is the first restaurant in Cow Hollow to have continued food service until 1:00 a.m. nightly since its establishment. The restaurant has also continuously sponsored a block party benefitting breast cancer and the Susan G. Komen foundation for the past ten years.

Physical Features or Traditions that Define the Business:

- Entry doors
- Windows
- Interior wood finished bar
- Dark finishes

The Brazen Head first opened in 1980 at 3166 Buchannan Street in the Cow Hollow neighborhood and continues to operate at that location without a break in service. The Brazen Head has remained relatively unchanged in its history, as the exterior remains unembellished with no sign or advertisement, and charmingly compliments the intimate and dimly lit Victorian interior. Well known for good food and familiar faces, The Brazen Head embodies the definition of a San Francisco neighborhood spot, and is the first restaurant in Cow Hollow with continued food service until 1:00 am nightly since 1980.