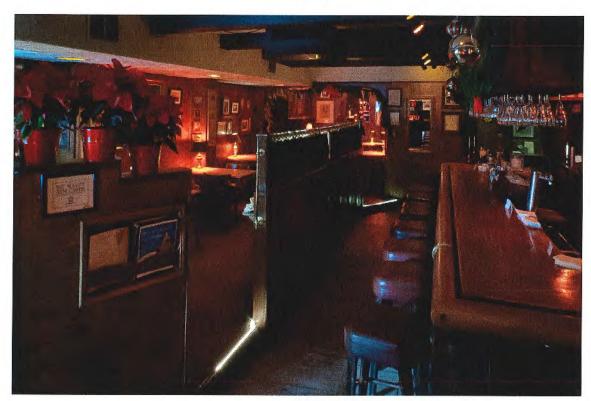

#### **BUSINESS DESCRIPTION**

The Brazen Head is a restaurant and bar serving the Cow Hollow neighborhood on Buchanan Street between Greenwich Street and Filbert Street. The restaurant began in 1980 and is the first restaurant in Cow Hollow to have continued food service until 1:00 a.m. nightly since its establishment. The restaurant has also continuously sponsored a block party benefitting breast cancer and the Susan G. Komen foundation for the past ten years.

Physical Features or Traditions that Define the Business:

- Entry doors
- Windows
- Interior wood finished bar
- Dark finishes

The Brazen Head first opened in 1980 at 3166 Buchannan Street in the Cow Hollow neighborhood and continues to operate at that location without a break in service. The Brazen Head has remained relatively unchanged in its history, as the exterior remains unembellished with no sign or advertisement, and charmingly compliments the intimate and dimly lit Victorian interior. Well known for good food and familiar faces, The Brazen Head embodies the definition of a San Francisco neighborhood spot, and is the first restaurant in Cow Hollow with continued food service until 1:00 am nightly since 1980.