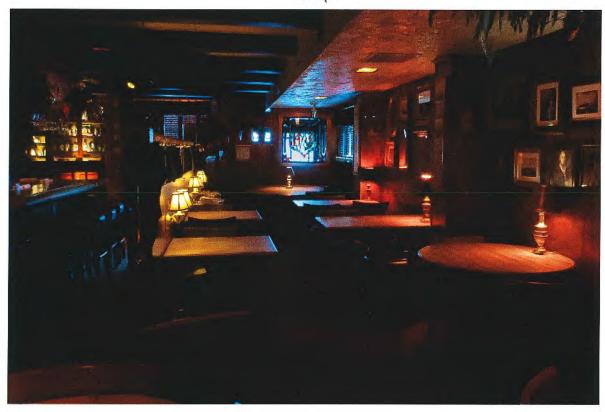

#### **BUSINESS DESCRIPTION**

The Brazen Head is a restaurant and bar serving the Cow Hollow neighborhood on Buchanan Street between Greenwich Street and Filbert Street. The restaurant began in 1980 and is the first restaurant in Cow Hollow to have continued food service until 1:00 a.m. nightly since its establishment. The restaurant has also continuously sponsored a block party benefitting breast cancer and the Susan G. Komen foundation for the past ten years.

Physical Features or Traditions that Define the Business:

- Entry doors
- Windows
- Interior wood finished bar
- Dark finishes

The Brazen Head first opened in 1980 at 3166 Buchannan Street in the Cow Hollow neighborhood and continues to operate at that location without a break in service. The Brazen Head has remained relatively unchanged in its history, as the exterior remains unembellished with no sign or advertisement, and charmingly compliments the intimate and dimly lit Victorian interior. Well known for good food and familiar faces, The Brazen Head embodies the definition of a San Francisco neighborhood spot, and is the first restaurant in Cow Hollow with continued food service until 1:00 am nightly since 1980.