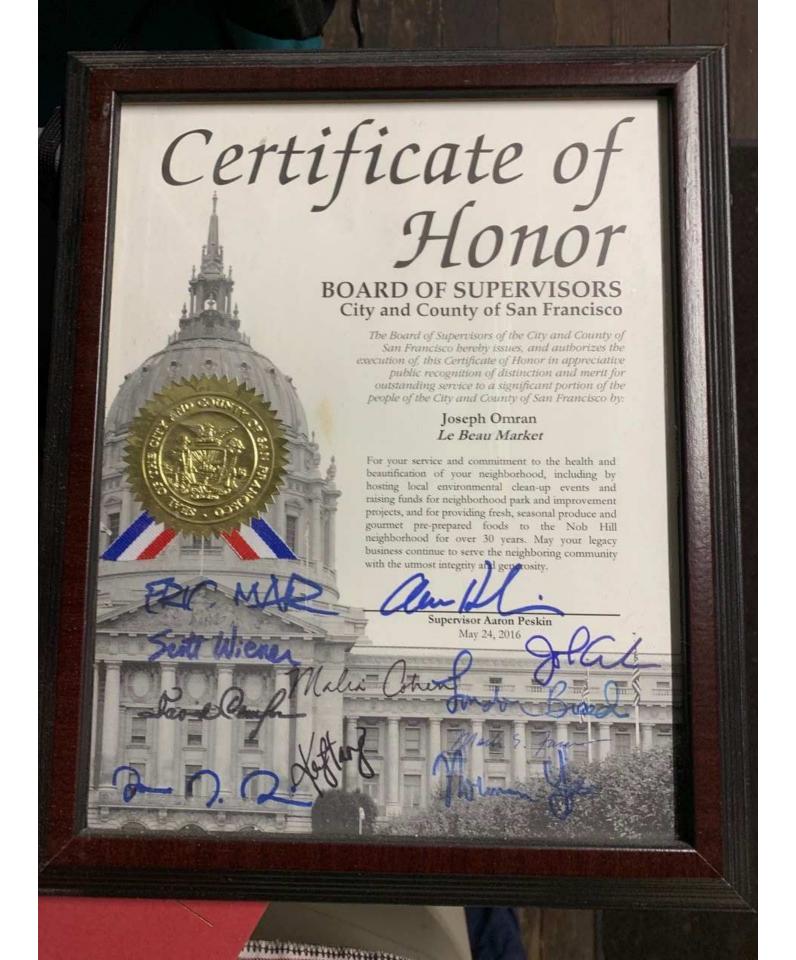

- Le Beau Nob Hill Market is associated with the tradition of fresh food markets.
- The property has a Planning Department Historic Resource status of "B" (Requires Further Research / Age Eligible) because of its age (1916).
- Le Beau Market has been mentioned in many newspaper articles over the years. Herb Caen was a
  regular and mentioned the business several times in his column. Le Beau has also been featured food
  magazines recognizing food markets including an article by the Specialty Food Association. On May 24,
  2016, Le Beau Nob Hill Market received three commendations recognizing Le Beau's contribution to the
  community: a Certificate of Special Congressional Recognition from Congresswoman Nancy Pelosi; a
  Certificate of Recognition from California State Senator Mark Leno; and a Certificate of Honor from the
  City and County of San Francisco Board of Supervisors.