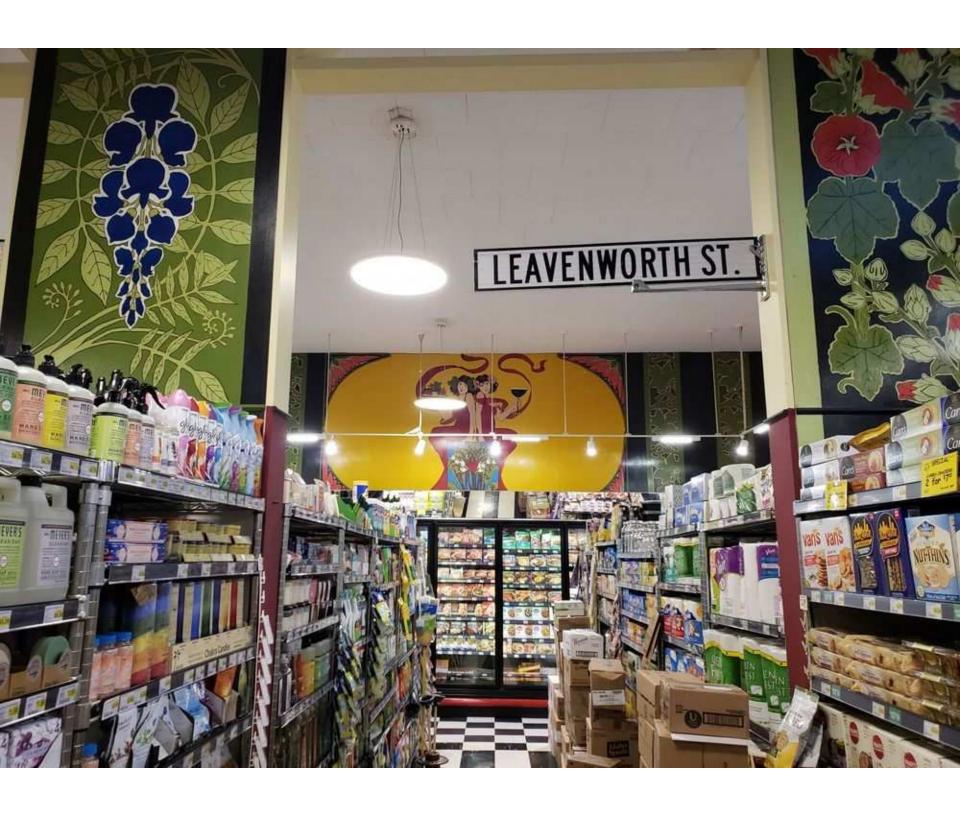

The business is located on the southwest counter of Leavenworth and Clay streets in the Nob Hill neighborhood.

CITY AND COUNTY OF SAN FRANCISCO LONDON N. BREED, MAYOR

OFFICE OF SMALL BUSINESS REGINA DICK-ENDRIZZI, DIRECTOR

Physical Features or Traditions that Define the Business:

- Mural on Leavenworth Street facade.
- Rooftop garden.
- Quality local, organic produce.
- Storefront awning.

CITY AND COUNTY OF SAN FRANCISCO LONDON N. BREED, MAYOR

- Mural on Leavenworth Street façade.
- Rooftop garden.

Absent -

- Quality local, organic produce.
- Storefront awning.

**BE IT FURTHER RESOLVED** that the Small Business Commission requires maintenance of the below listed core physical feature or tradition to maintain Le Beau Nob Hill Market on the Legacy Business Registry: