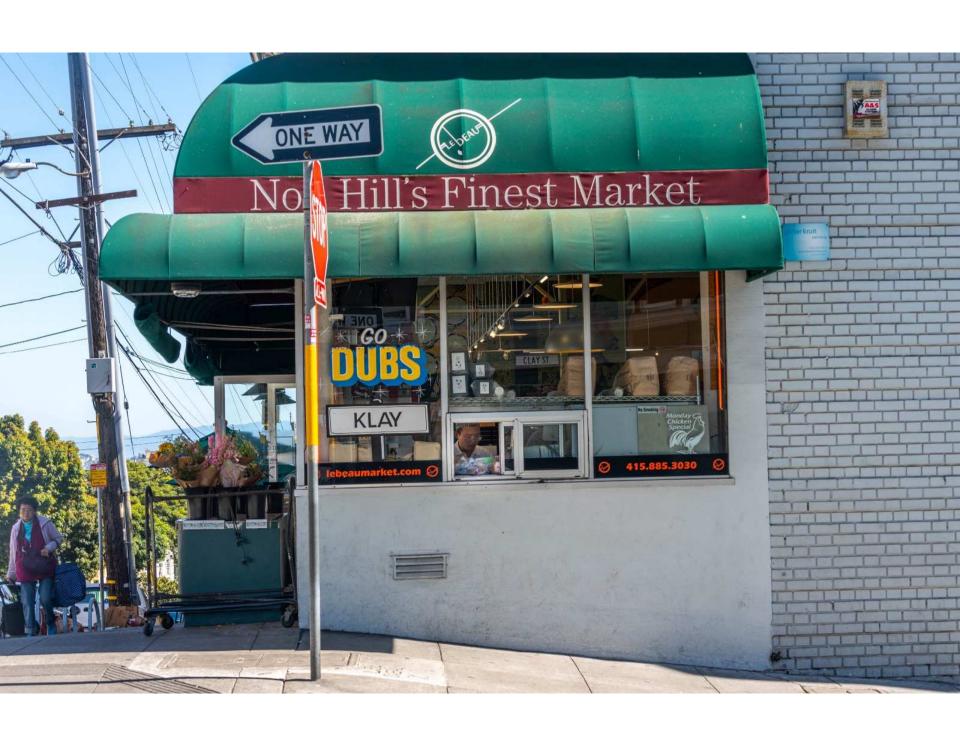

The business is located on the southwest counter of Leavenworth and Clay streets in the Nob Hill neighborhood.

CITY AND COUNTY OF SAN FRANCISCO LONDON N. BREED, MAYOR

OFFICE OF SMALL BUSINESS REGINA DICK-ENDRIZZI, DIRECTOR

Physical Features or Traditions that Define the Business:

- Mural on Leavenworth Street facade.
- Rooftop garden.
- Quality local, organic produce.
- Storefront awning.

CITY AND COUNTY OF SAN FRANCISCO LONDON N. BREED, MAYOR

- Mural on Leavenworth Street façade.
- Rooftop garden.

Absent -

- Quality local, organic produce.
- Storefront awning.

**BE IT FURTHER RESOLVED** that the Small Business Commission requires maintenance of the below listed core physical feature or tradition to maintain Le Beau Nob Hill Market on the Legacy Business Registry: