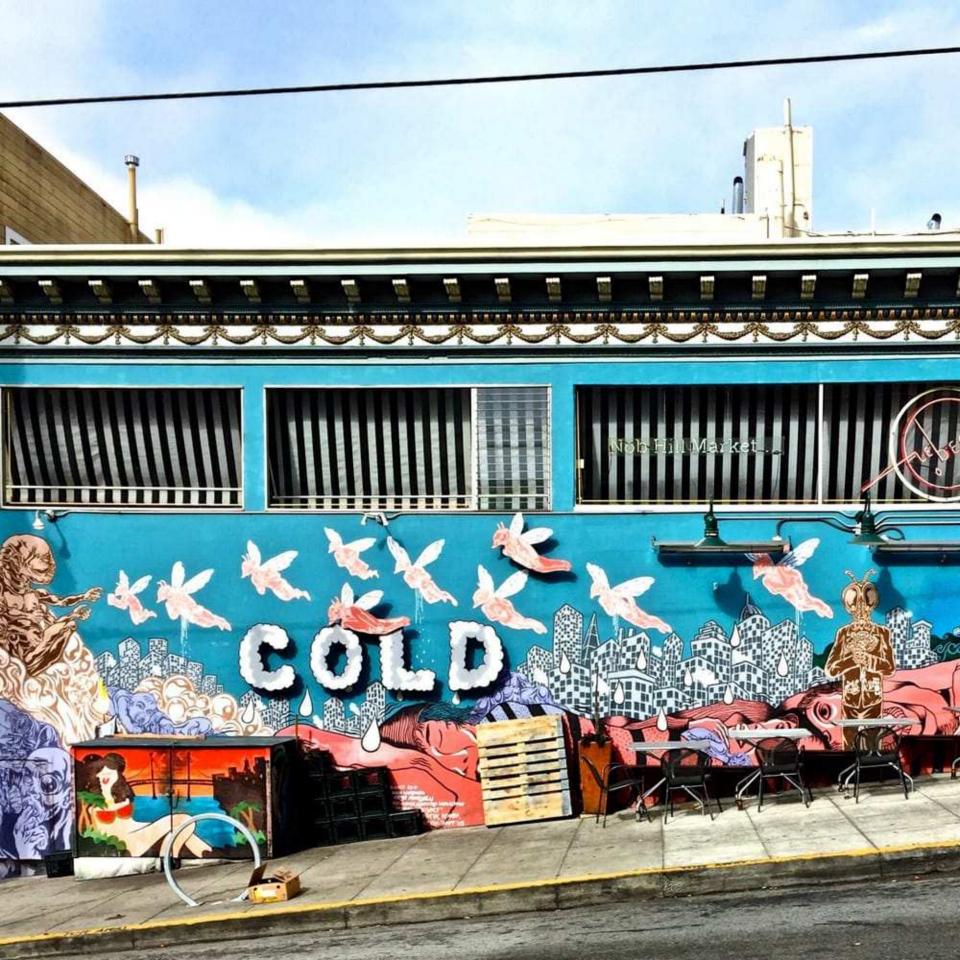

Physical Features or Traditions that Define the Business:

- Mural on Leavenworth Street facade.
- Rooftop garden.
- Quality local, organic produce.
- Storefront awning.

CITY AND COUNTY OF SAN FRANCISCO LONDON N. BREED, MAYOR

- Mural on Leavenworth Street façade.
- Rooftop garden.

Absent -

- Quality local, organic produce.
- Storefront awning.

**BE IT FURTHER RESOLVED** that the Small Business Commission requires maintenance of the below listed core physical feature or tradition to maintain Le Beau Nob Hill Market on the Legacy Business Registry: