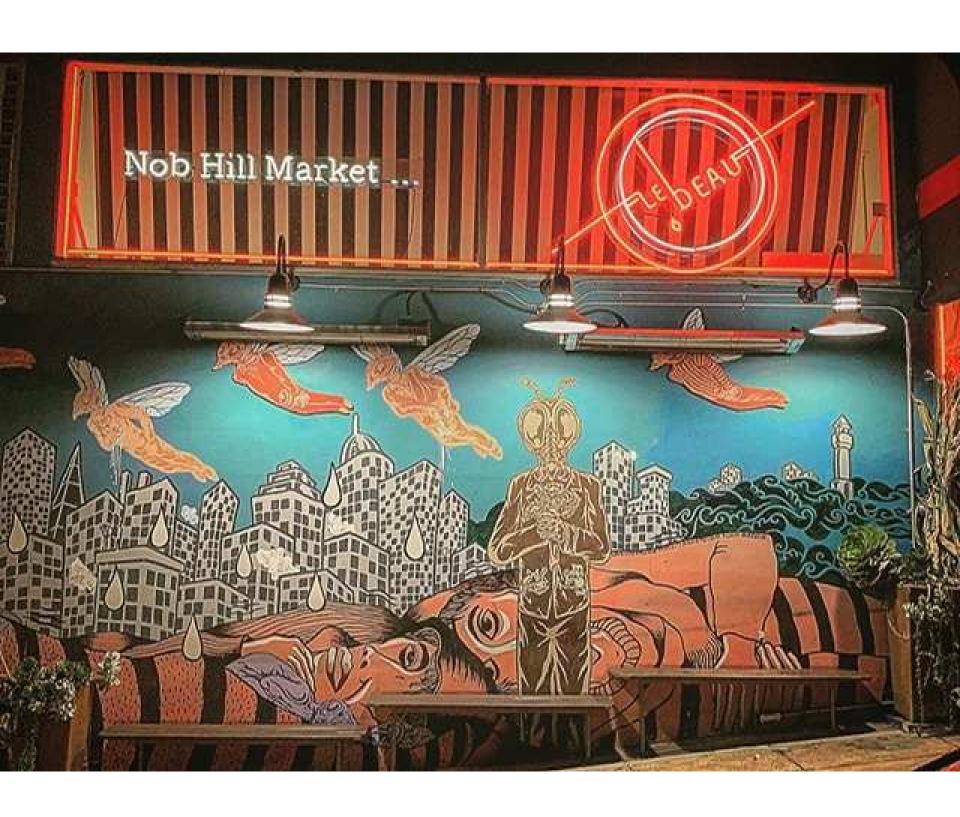

Physical Features or Traditions that Define the Business:

- Mural on Leavenworth Street facade.
- Rooftop garden.
- Quality local, organic produce.
- Storefront awning.

CITY AND COUNTY OF SAN FRANCISCO LONDON N. BREED, MAYOR

- Mural on Leavenworth Street façade.
- Rooftop garden.

Absent -

- Quality local, organic produce.
- Storefront awning.

**BE IT FURTHER RESOLVED** that the Small Business Commission requires maintenance of the below listed core physical feature or tradition to maintain Le Beau Nob Hill Market on the Legacy Business Registry: