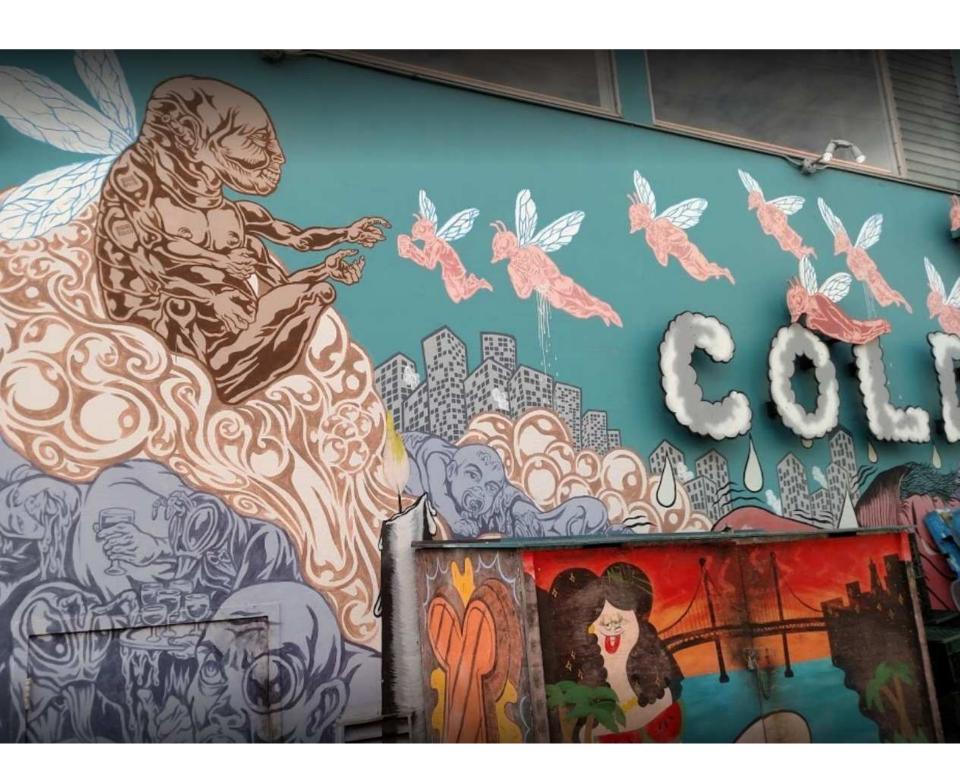

Physical Features or Traditions that Define the Business:

- Mural on Leavenworth Street facade.
- Rooftop garden.
- Quality local, organic produce.
- Storefront awning.

CITY AND COUNTY OF SAN FRANCISCO LONDON N. BREED, MAYOR

- Mural on Leavenworth Street façade.
- Rooftop garden.

Absent -

- Quality local, organic produce.
- Storefront awning.

**BE IT FURTHER RESOLVED** that the Small Business Commission requires maintenance of the below listed core physical feature or tradition to maintain Le Beau Nob Hill Market on the Legacy Business Registry: