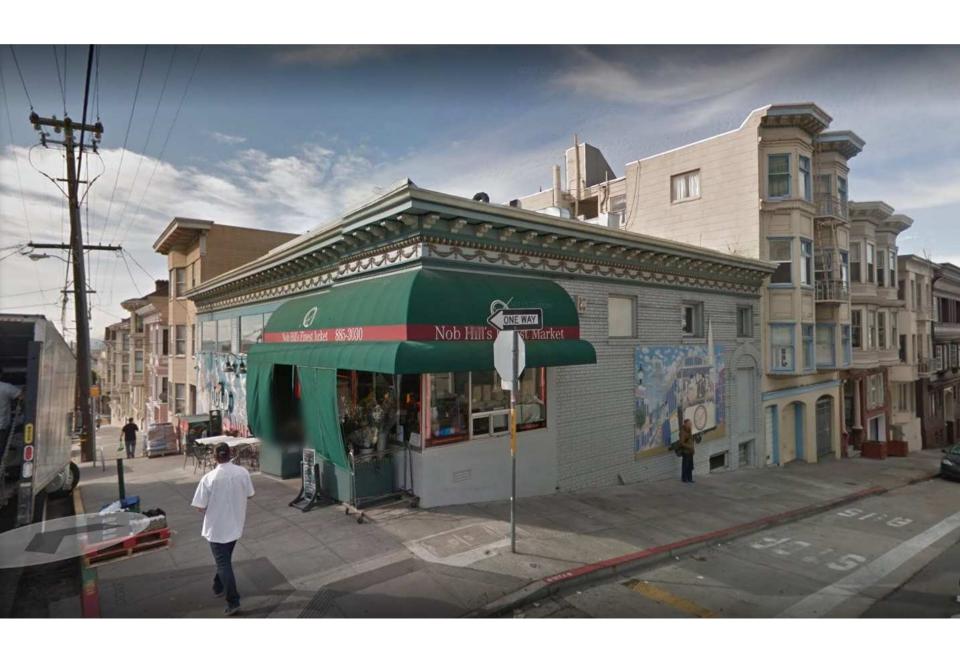

The business is located on the southwest counter of Leavenworth and Clay streets in the Nob Hill neighborhood.

CITY AND COUNTY OF SAN FRANCISCO LONDON N. BREED, MAYOR

OFFICE OF SMALL BUSINESS REGINA DICK-ENDRIZZI, DIRECTOR

Physical Features or Traditions that Define the Business:

- Mural on Leavenworth Street facade.
- Rooftop garden.
- Quality local, organic produce.
- Storefront awning.

CITY AND COUNTY OF SAN FRANCISCO LONDON N. BREED, MAYOR