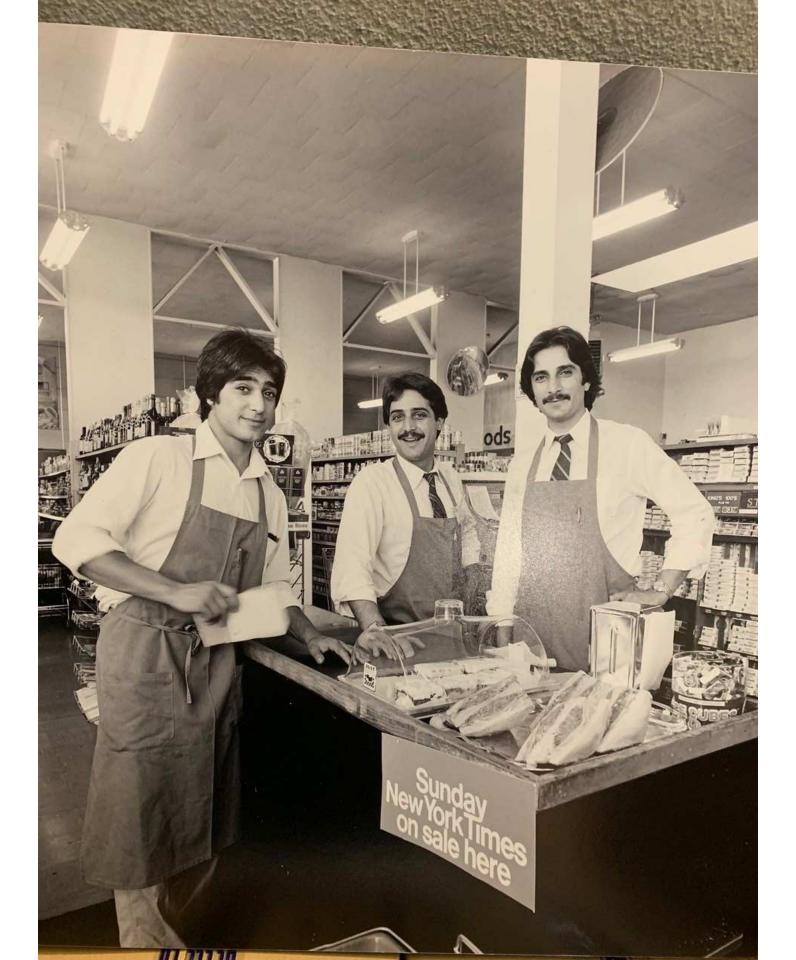

#### **BUSINESS DESCRIPTION**

Le Beau Nob Hill Market ("Le Beau Market" or "Le Beau") was founded on July 18, 1984, when brothers Joseph and George Omran purchased the business. Joseph and George were both stock brokers at Merrill Lynch. The brothers formed a partnership upon buying the business and were joined by their younger brother in the work. The three of them working 7 days a week for 80 to 90 hours per week for a couple of years to build up the business. The neighborhood responded positively to all the changes and helped them grow over the years. George decided to leave the business in 1994, so Joseph bought his interest in the business on July 1, 1994. Omar took over the deli/meat counter at that time as well, leasing the space from Le Beau.

Le Beau Nob Hill Market initiated its first remodel in 2000. Omar left the business in 2004 due to complications from multiple sclerosis. Joseph was fortunate in attracting great employees from the neighborhood who became part of his extended family, including several "local boys" that were formerly employed with the San Francisco Police Department. Alexander, Joseph's son, is now running the market with a staff of 27 employees who help keep the tradition of community markets alive. Although Joseph officially retired in 2018, he is still involved behind the scenes.