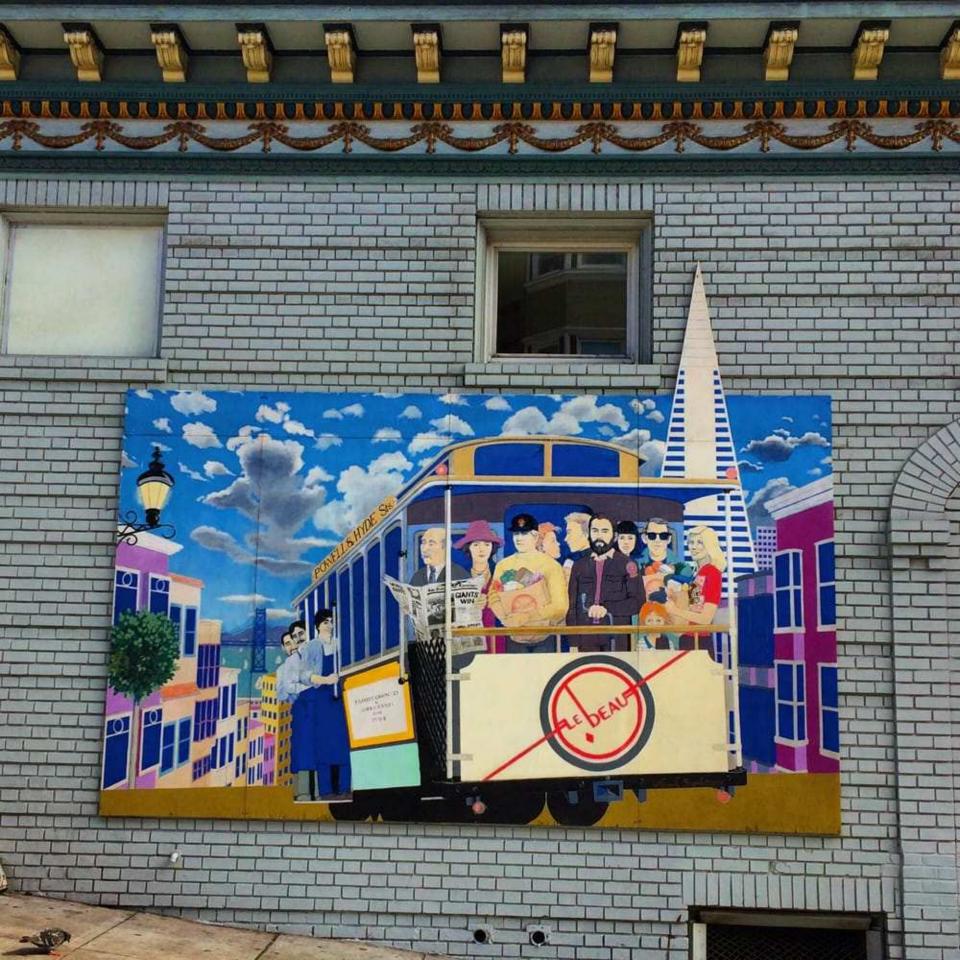

Physical Features or Traditions that Define the Business:

- Mural on Leavenworth Street facade.
- Rooftop garden.
- Quality local, organic produce.
- Storefront awning.

CITY AND COUNTY OF SAN FRANCISCO LONDON N. BREED, MAYOR

- Mural on Leavenworth Street façade.
- Rooftop garden.

Absent -

- Quality local, organic produce.
- Storefront awning.

**BE IT FURTHER RESOLVED** that the Small Business Commission requires maintenance of the below listed core physical feature or tradition to maintain Le Beau Nob Hill Market on the Legacy Business Registry: