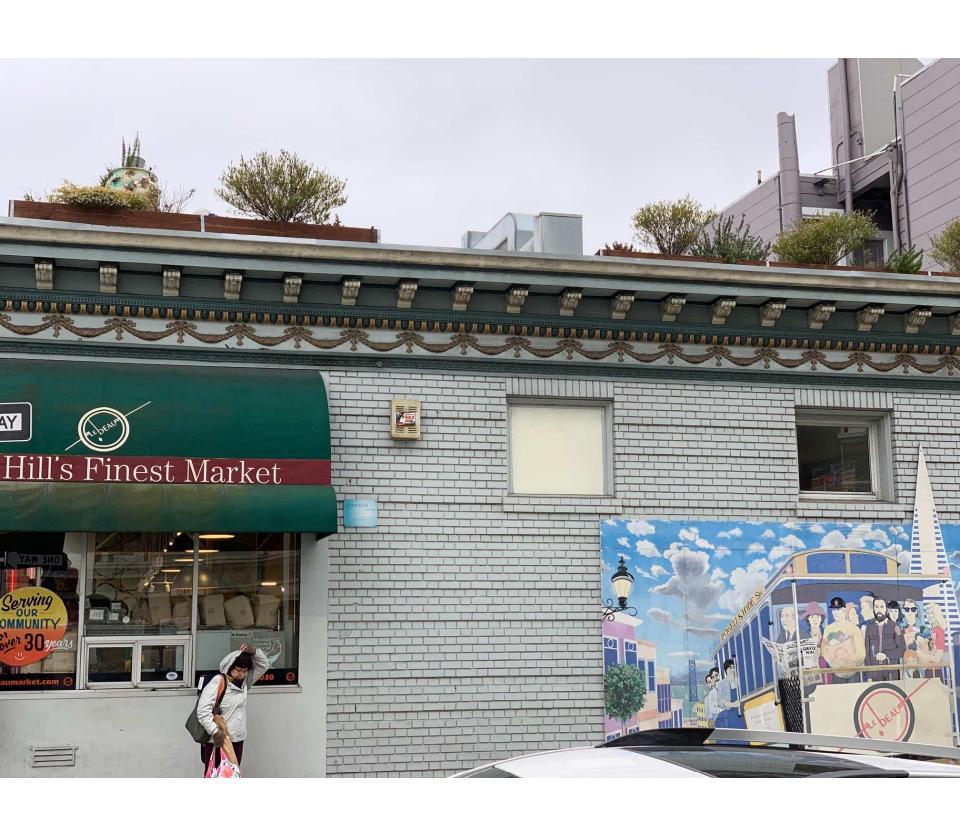

Physical Features or Traditions that Define the Business:

- Mural on Leavenworth Street facade.
- Rooftop garden.
- Quality local, organic produce.
- Storefront awning.

CITY AND COUNTY OF SAN FRANCISCO LONDON N. BREED, MAYOR

- Mural on Leavenworth Street façade.
- Rooftop garden.

Absent -

- Quality local, organic produce.
- Storefront awning.

**BE IT FURTHER RESOLVED** that the Small Business Commission requires maintenance of the below listed core physical feature or tradition to maintain Le Beau Nob Hill Market on the Legacy Business Registry: