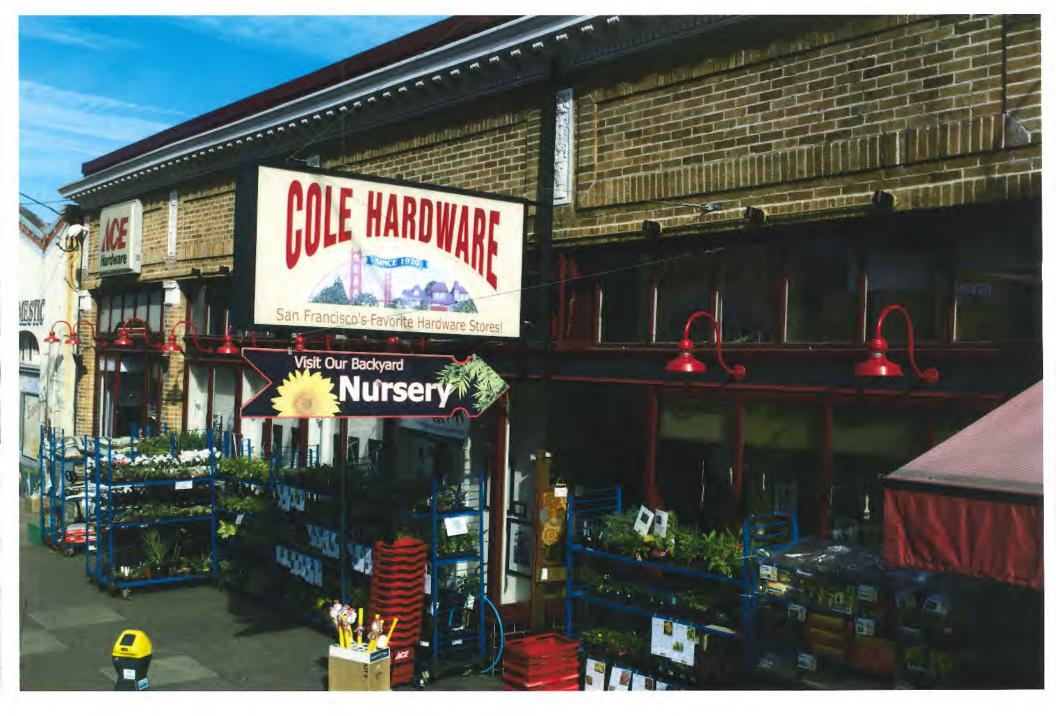

#### **BUSINESS DESCRIPTION**

Cole Hardware is a local hardware store located in the Cole Valley neighborhood on Cole Street between Parnassus Avenue and Carl Street. Purchased in 1961 by Dave Karp, the local hardware store was renamed Cole Hardware and continued the use of buying and selling home improvement supplies to the neighborhood. Karp initiated the business as a one-man operation, but began taking on "outside work" on top of his everyday tasks, which included fixing broken windows, repairing toilets and faucets, installing water heaters, and fixing doorbells and switches. Eventually, Cole Hardware became one of the busiest hardware stores in San Francisco and expanded into a total of five locations (one of which burned in a fire in 2016). Through what came to be named the "Repair Referral Service," Cole Hardware partnered with many independent businesspeople in order to provide customers with the very best in home and business repair, maintenance, and remodeling, thus bringing business to other local small businesses in San Francisco. Apart from the dedicated and personalized customer service offered by Cole Hardware, the business also donates thousands of dollars annually to local schools and community organizations through its Community Partners Assistance Program. In addition, Cole Hardware continues to provide employment to numerous local residents at each location.