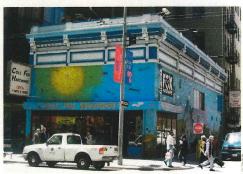

#### **BUSINESS DESCRIPTION**

Cole Hardware is a local hardware store located in the Cole Valley neighborhood on Cole Street between Parnassus Avenue and Carl Street. Purchased in 1961 by Dave Karp, the local hardware store was renamed Cole Hardware and continued the use of buying and selling home improvement supplies to the neighborhood. Karp initiated the business as a one-man operation, but began taking on "outside work" on top of his everyday tasks, which included fixing broken windows, repairing toilets and faucets, installing water heaters, and fixing doorbells and switches. Eventually, Cole Hardware became one of the busiest hardware stores in San Francisco and expanded into a total of five locations (one of which burned in a fire in 2016). Through what came to be named the "Repair Referral Service," Cole Hardware partnered with many independent businesspeople in order to provide customers with the very best in home and business repair, maintenance, and remodeling, thus bringing business to other local small businesses in San Francisco. Apart from the dedicated and personalized customer service offered by Cole Hardware, the business also donates thousands of dollars annually to local schools and community organizations through its Community Partners Assistance Program. In addition, Cole Hardware continues to provide employment to numerous local residents at each location.

Physical Features or Traditions that Define the Business:

- Restored original façade along Cole Street.
- Wood casement display windows.
- Interior display boxes.
- Original wall sconces (rebuilt and restored).
- Historic tile (restored and replaced) along bulkhead.

- Restored original façade along Cole Street.
- · Wood casement display windows.
- Interior display boxes.
- Original wall sconces (rebuilt and restored).
- Historic tile (restored and replaced) along bulkhead.