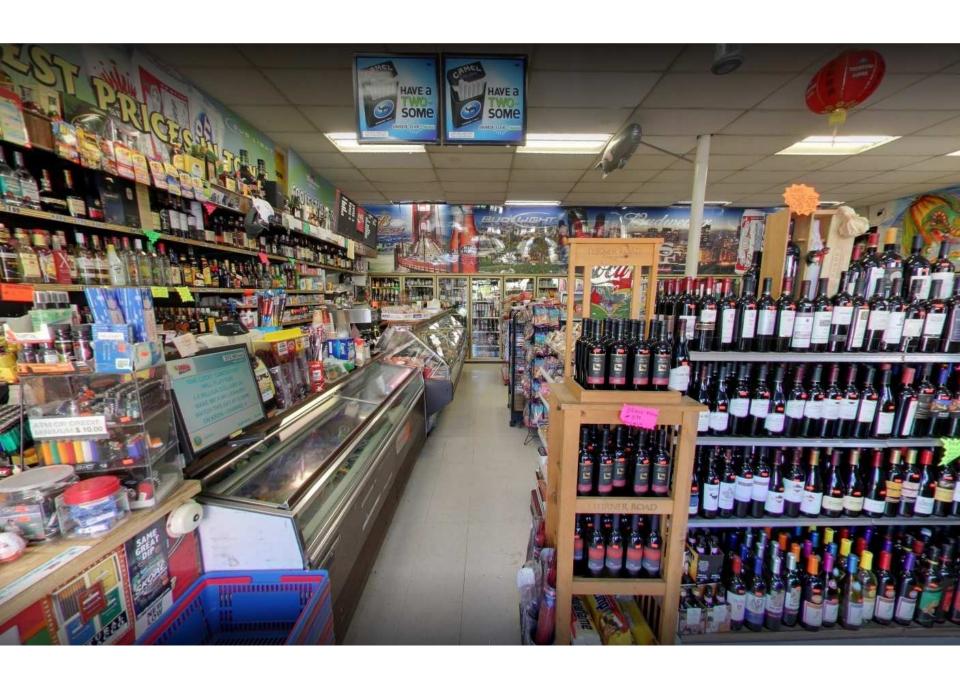

## **BUSINESS DESCRIPTION**

Pearl Market is a full-service, family-owned market and delicatessen established in 1982 and is considered a neighborhood institution being the oldest community, family-run store in the area. Pearl Market is a retail market and deli that stocks a range of everyday items such as groceries. snacks, confectionery, soft drinks, tobacco products, over-the-counter medications, toiletries, newspapers, magazines and beverages. Pearl Market has provided continual market services to most of the community's low-income residents, specifically low-income people of color, serving as a community focal point and anchor by bringing together all races and income groups. Many long-term, low-income and senior residents rely on credit from Pearl Market to subsidize their monthly allowance shortfalls and purchase basic food supplies.

Pearl Market is currently family owned by Mhanda Askandafi and his son Basil Askandafi. Mhanda emigrated from Syria to the United States more than 30 years ago with his wife and five small children. In 2002, Mhanda and his son purchased the business. Under the current ownership, Pearl Market went through substantial expansion, renovation and improvement. To better serve the existing community and to serve the different tastes of new community members, Pearl Market doubled the shelf space and modernized food storage, food offerings, food handling and menu options. New refrigeration units were installed; hearty, fresh food options were added; and new gourmet breakfast and lunch options were introduced.