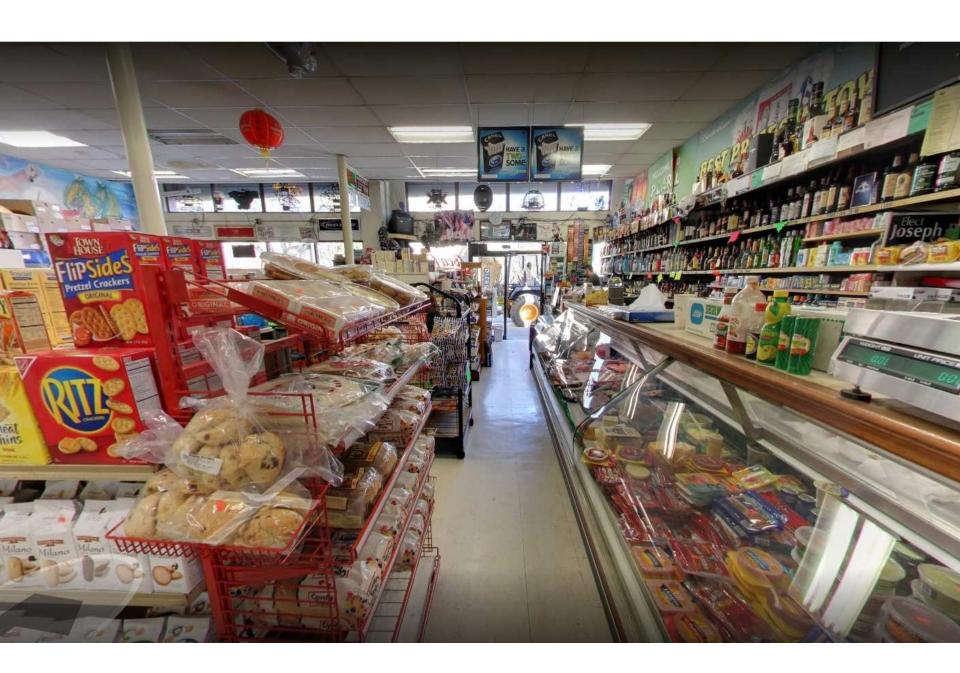

## **BUSINESS DESCRIPTION**

Pearl Market is a full-service, family-owned market and delicatessen established in 1982 and is considered a neighborhood institution being the oldest community, family-run store in the area. Pearl Market is a retail market and deli that stocks a range of everyday items such as groceries. snacks, confectionery, soft drinks, tobacco products, over-the-counter medications, toiletries, newspapers, magazines and beverages. Pearl Market has provided continual market services to most of the community's low-income residents, specifically low-income people of color, serving as a community focal point and anchor by bringing together all races and income groups. Many long-term, low-income and senior residents rely on credit from Pearl Market to subsidize their monthly allowance shortfalls and purchase basic food supplies.