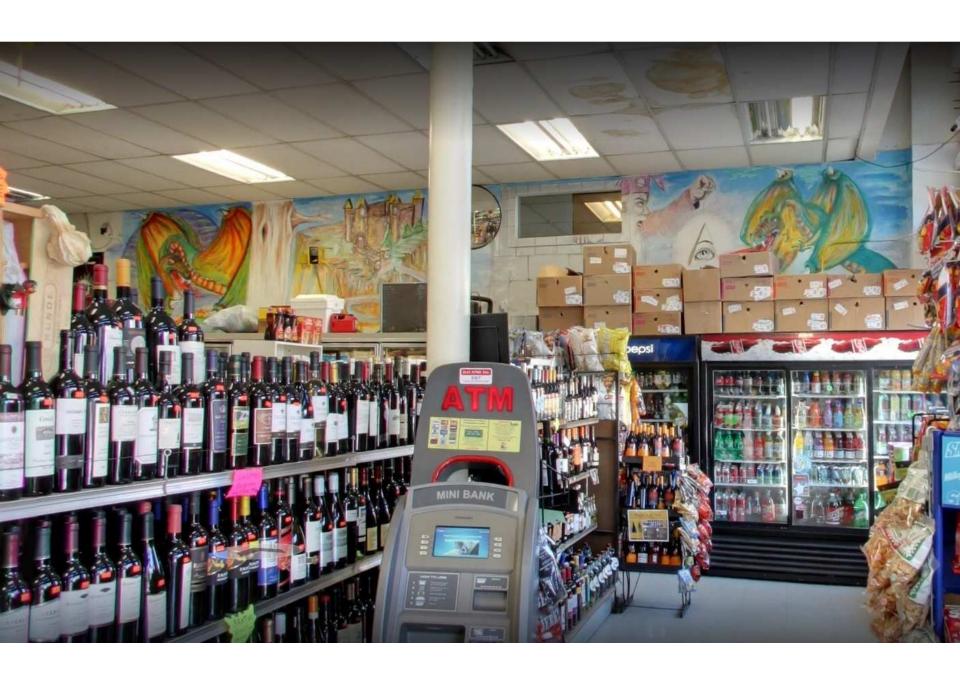

## **BUSINESS DESCRIPTION**

Pearl Market is a full-service, family-owned market and delicatessen established in 1982 and is considered a neighborhood institution being the oldest community, family-run store in the area. Pearl Market is a retail market and deli that stocks a range of everyday items such as groceries. snacks, confectionery, soft drinks, tobacco products, over-the-counter medications, toiletries, newspapers, magazines and beverages. Pearl Market has provided continual market services to most of the community's low-income residents, specifically low-income people of color, serving as a community focal point and anchor by bringing together all races and income groups. Many long-term, low-income and senior residents rely on credit from Pearl Market to subsidize their monthly allowance shortfalls and purchase basic food supplies.

Pearl Market is currently family owned by Mhanda Askandafi and his son Basil Askandafi. Mhanda emigrated from Syria to the United States more than 30 years ago with his wife and five small children. In 2002, Mhanda and his son purchased the business. Under the current ownership, Pearl Market went through substantial expansion, renovation and improvement. To better serve the existing community and to serve the different tastes of new community members, Pearl Market doubled the shelf space and modernized food storage, food offerings, food handling and menu options. New refrigeration units were installed; hearty, fresh food options were added; and new gourmet breakfast and lunch options were introduced.