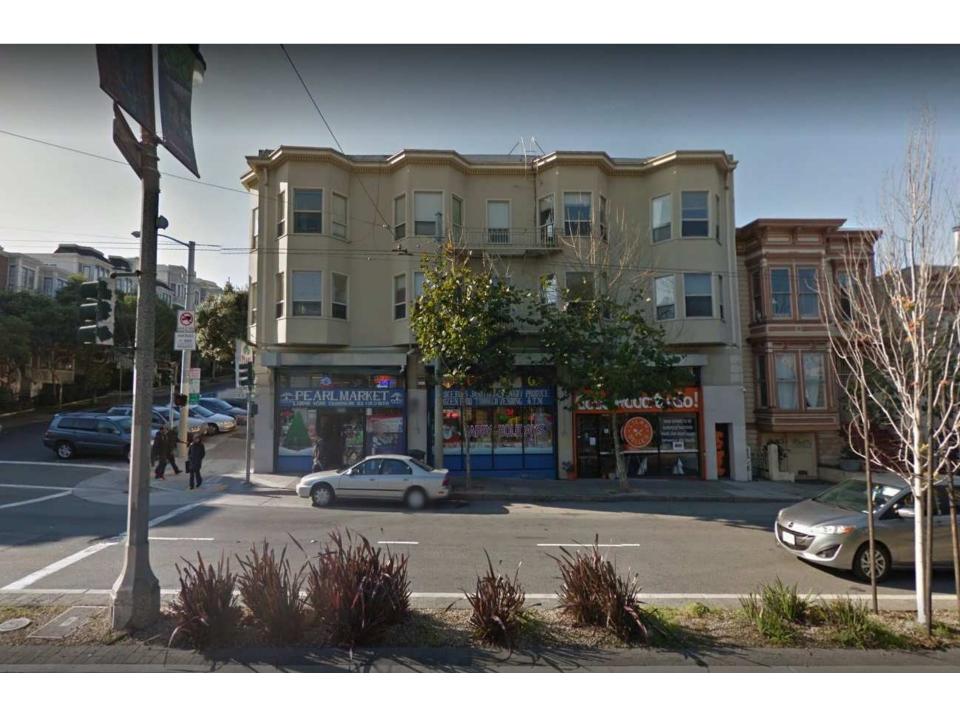

## **BUSINESS DESCRIPTION**

Pearl Market is a full-service, family-owned market and delicatessen established in 1982 and is considered a neighborhood institution being the oldest community, family-run store in the area. Pearl Market is a retail market and deli that stocks a range of everyday items such as groceries. snacks, confectionery, soft drinks, tobacco products, over-the-counter medications, toiletries, newspapers, magazines and beverages. Pearl Market has provided continual market services to most of the community's low-income residents, specifically low-income people of color, serving as a community focal point and anchor by bringing together all races and income groups. Many long-term, low-income and senior residents rely on credit from Pearl Market to subsidize their monthly allowance shortfalls and purchase basic food supplies.

The business is located on the northwest corner of Divisadero and Eddy streets in the Western Addition neighborhood.