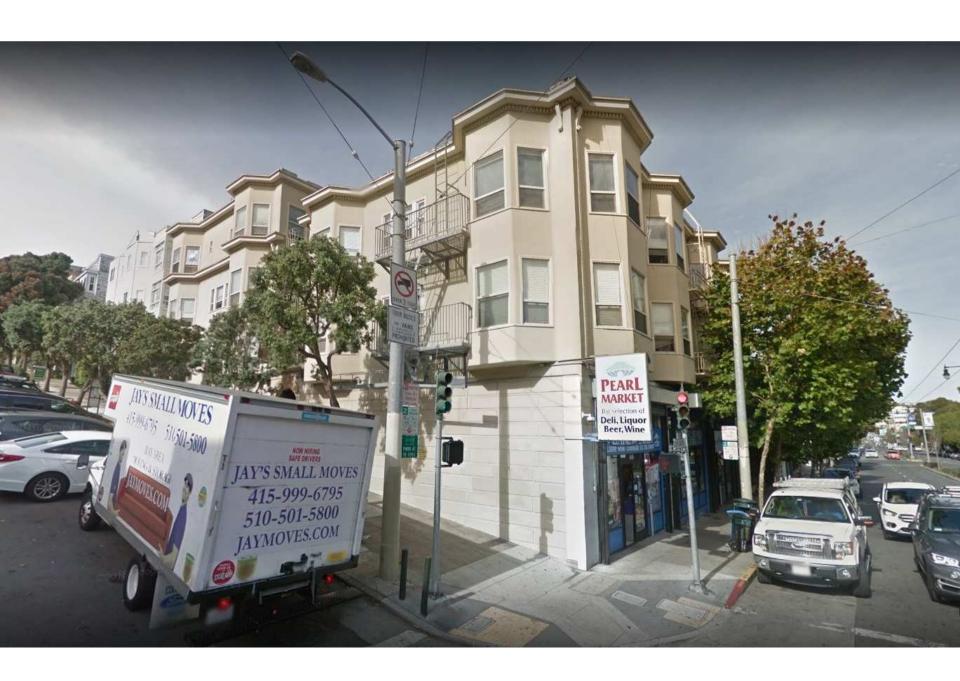

## **BUSINESS DESCRIPTION**

Pearl Market is a full-service, family-owned market and delicatessen established in 1982 and is considered a neighborhood institution being the oldest community, family-run store in the area. Pearl Market is a retail market and deli that stocks a range of everyday items such as groceries. snacks, confectionery, soft drinks, tobacco products, over-the-counter medications, toiletries, newspapers, magazines and beverages. Pearl Market has provided continual market services to most of the community's low-income residents, specifically low-income people of color, serving as a community focal point and anchor by bringing together all races and income groups. Many long-term, low-income and senior residents rely on credit from Pearl Market to subsidize their monthly allowance shortfalls and purchase basic food supplies.

The business is located on the northwest corner of Divisadero and Eddy streets in the Western Addition neighborhood.