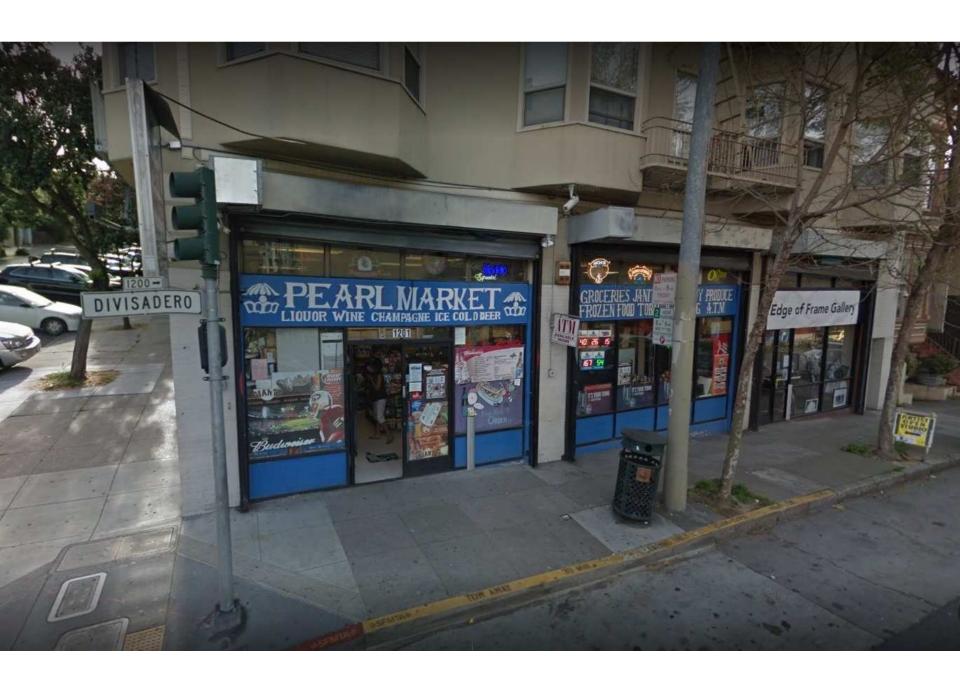

## **BUSINESS DESCRIPTION**

Pearl Market is a full-service, family-owned market and delicatessen established in 1982 and is considered a neighborhood institution being the oldest community, family-run store in the area. Pearl Market is a retail market and deli that stocks a range of everyday items such as groceries. snacks, confectionery, soft drinks, tobacco products, over-the-counter medications, toiletries, newspapers, magazines and beverages. Pearl Market has provided continual market services to most of the community's low-income residents, specifically low-income people of color, serving as a community focal point and anchor by bringing together all races and income groups. Many long-term, low-income and senior residents rely on credit from Pearl Market to subsidize their monthly allowance shortfalls and purchase basic food supplies.

The business is located on the northwest corner of Divisadero and Eddy streets in the Western Addition neighborhood.