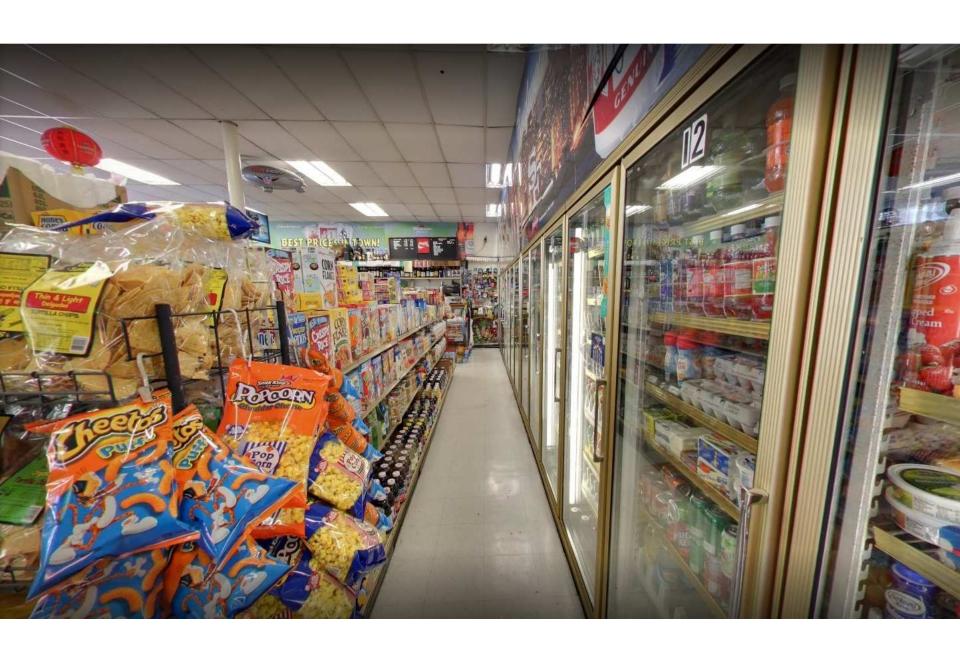

## **BUSINESS DESCRIPTION**

Pearl Market is a full-service, family-owned market and delicatessen established in 1982 and is considered a neighborhood institution being the oldest community, family-run store in the area. Pearl Market is a retail market and deli that stocks a range of everyday items such as groceries. snacks, confectionery, soft drinks, tobacco products, over-the-counter medications, toiletries, newspapers, magazines and beverages. Pearl Market has provided continual market services to most of the community's low-income residents, specifically low-income people of color, serving as a community focal point and anchor by bringing together all races and income groups. Many long-term, low-income and senior residents rely on credit from Pearl Market to subsidize their monthly allowance shortfalls and purchase basic food supplies.