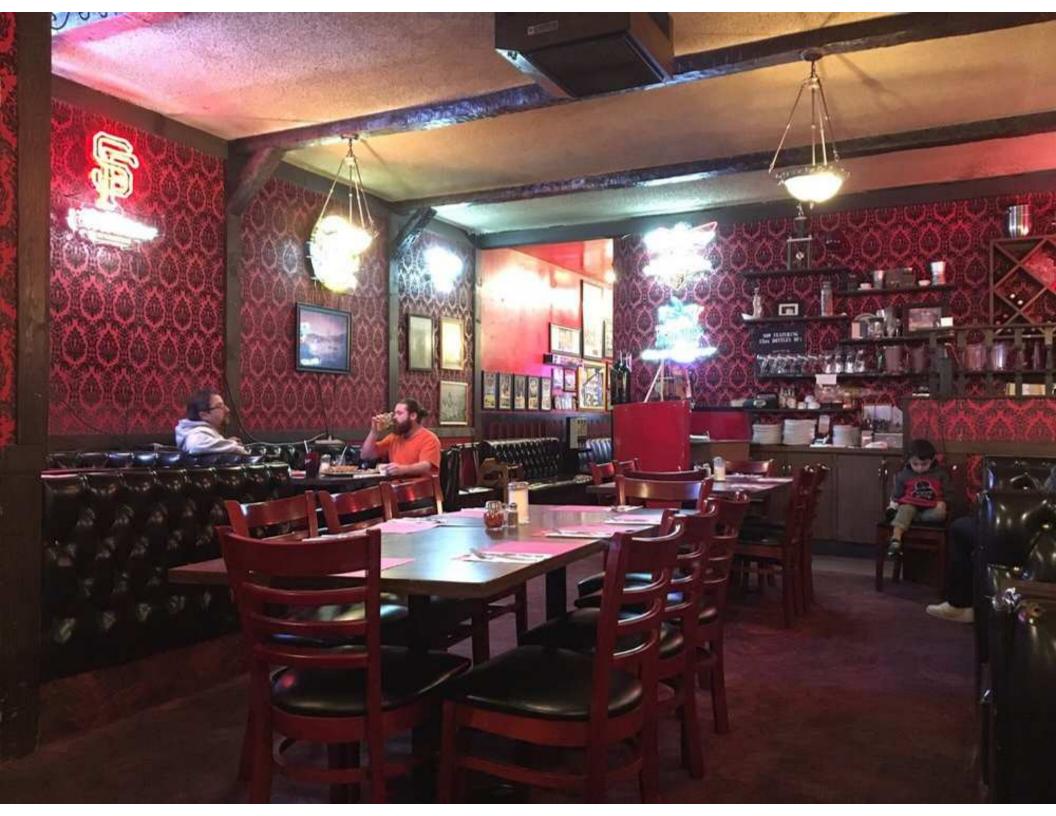

## g. Is the business associated with a culturally significant building/structure/site/object/interior?

The restaurant is largely the same as it was when it originally opened in 1958. The interior design is dimly-lit with red walls, detailed designs, leather-upholstered booths with wooden tables in the rear and a takeout pizza counter in the front. The exterior is also largely similar to its original design. It is painted red and white and has a large neon sign that was brought from the original located on Mission and Persia streets to the current location at 5006 Mission Street.

### a. Describe the business and the essential features that define its character.

The business is mostly defined by its traditional "pizzeria" feel. It is a very Italian-feeling business that reminds one of a pizzeria back in the 1950s. The leather booths are original in the tuck-and-roll style, with wooden tables and chairs. The wallpaper is red and black, and has a velveteen texture to it, which is also the original wallpaper. The front of the business also features a large neon sign, characteristic of not only Excelsior businesses but San Francisco businesses from a past era.