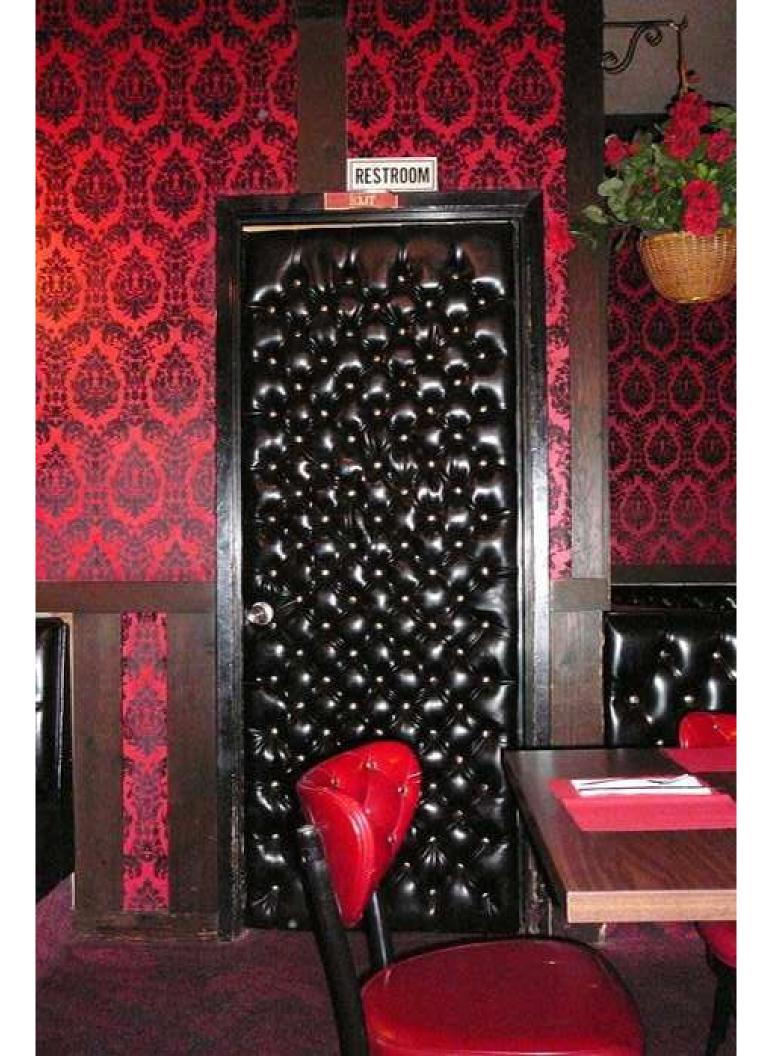

## g. Is the business associated with a culturally significant building/structure/site/object/interior?

The restaurant is largely the same as it was when it originally opened in 1958. The interior design is dimly-lit with red walls, detailed designs, leather-upholstered booths with wooden tables in the rear and a takeout pizza counter in the front. The exterior is also largely similar to its original design. It is painted red and white and has a large neon sign that was brought from the original located on Mission and Persia streets to the current location at 5006 Mission Street.

### a. Describe the business and the essential features that define its character.

The business is mostly defined by its traditional "pizzeria" feel. It is a very Italian-feeling business that reminds one of a pizzeria back in the 1950s. The leather booths are original in the tuck-and-roll style, with wooden tables and chairs. The wallpaper is red and black, and has a velveteen texture to it, which is also the original wallpaper. The front of the business also features a large neon sign, characteristic of not only Excelsior businesses but San Francisco businesses from a past era.

The interior and exterior of Little Joe's Pizzeria are largely unchanged from the original fixtures put in place by owner Joe Russo. The tuck-and-roll leather booths, velveteen wallpaper and exterior signage are all original fixtures that have been cleaned and maintained or refinished in order to reflect their original features. These fixtures are also of extraordinary quality, which was the standard when Little Joe's Pizzeria first opened. These features distinguish Little Joe's Pizzeria from other businesses and make it exemplary of a San Francisco Legacy Business.