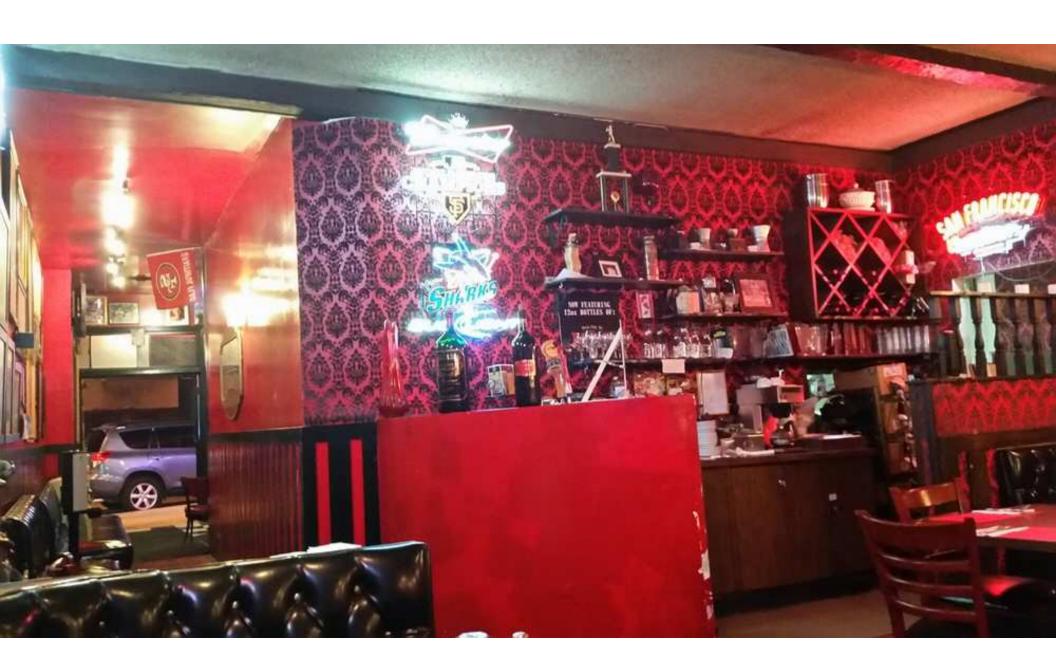

## g. Is the business associated with a culturally significant building/structure/site/object/interior?

The restaurant is largely the same as it was when it originally opened in 1958. The interior design is dimly-lit with red walls, detailed designs, leather-upholstered booths with wooden tables in the rear and a takeout pizza counter in the front. The exterior is also largely similar to its original design. It is painted red and white and has a large neon sign that was brought from the original located on Mission and Persia streets to the current location at 5006 Mission Street.

### a. Describe the business and the essential features that define its character.

The business is mostly defined by its traditional "pizzeria" feel. It is a very Italian-feeling business that reminds one of a pizzeria back in the 1950s. The leather booths are original in the tuck-and-roll style, with wooden tables and chairs. The wallpaper is red and black, and has a velveteen texture to it, which is also the original wallpaper. The front of the business also features a large neon sign, characteristic of not only Excelsior businesses but San Francisco businesses from a past era.