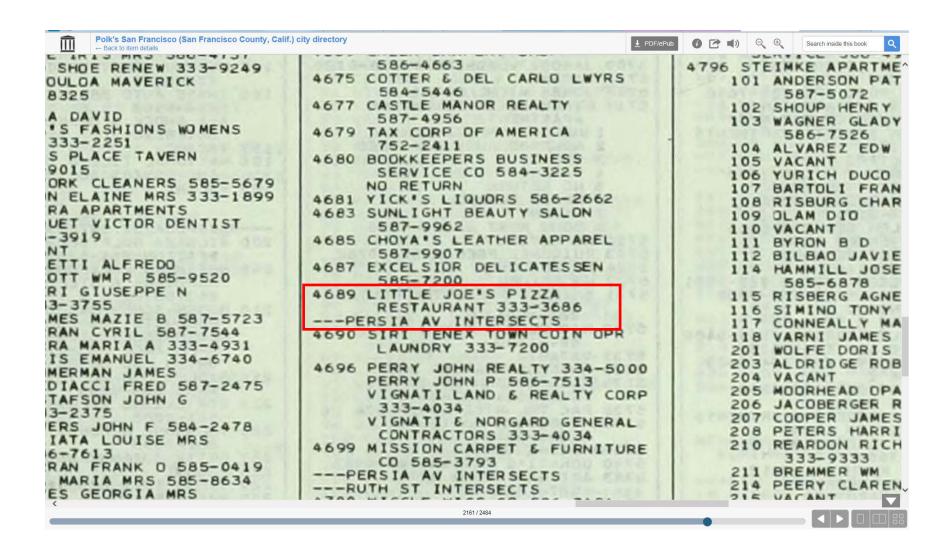

#### **BUSINESS DESCRIPTION**

Little Joe's Pizzeria is a local family-owned and –operated restaurant serving Italian and Mexican dishes in the Excelsior/Outer Mission neighborhood. The restaurant, opened in 1958 by Joseph "Little Joe" Russo, featured Italian classics such as pizza, chicken parmesan, and pasta dishes. By 1972, the restaurant had grown so much that it moved from its original location to its present location at 5006 Mission Street.

## g. Is the business associated with a culturally significant building/structure/site/object/interior?

The restaurant is largely the same as it was when it originally opened in 1958. The interior design is dimly-lit with red walls, detailed designs, leather-upholstered booths with wooden tables in the rear and a takeout pizza counter in the front. The exterior is also largely similar to its original design. It is painted red and white and has a large neon sign that was brought from the original located on Mission and Persia streets to the current location at 5006 Mission Street.

### a. Describe the business and the essential features that define its character.

The business is mostly defined by its traditional "pizzeria" feel. It is a very Italian-feeling business that reminds one of a pizzeria back in the 1950s. The leather booths are original in the tuck-and-roll style, with wooden tables and chairs. The wallpaper is red and black, and has a velveteen texture to it, which is also the original wallpaper. The front of the business also features a large neon sign, characteristic of not only Excelsior businesses but San Francisco businesses from a past era.