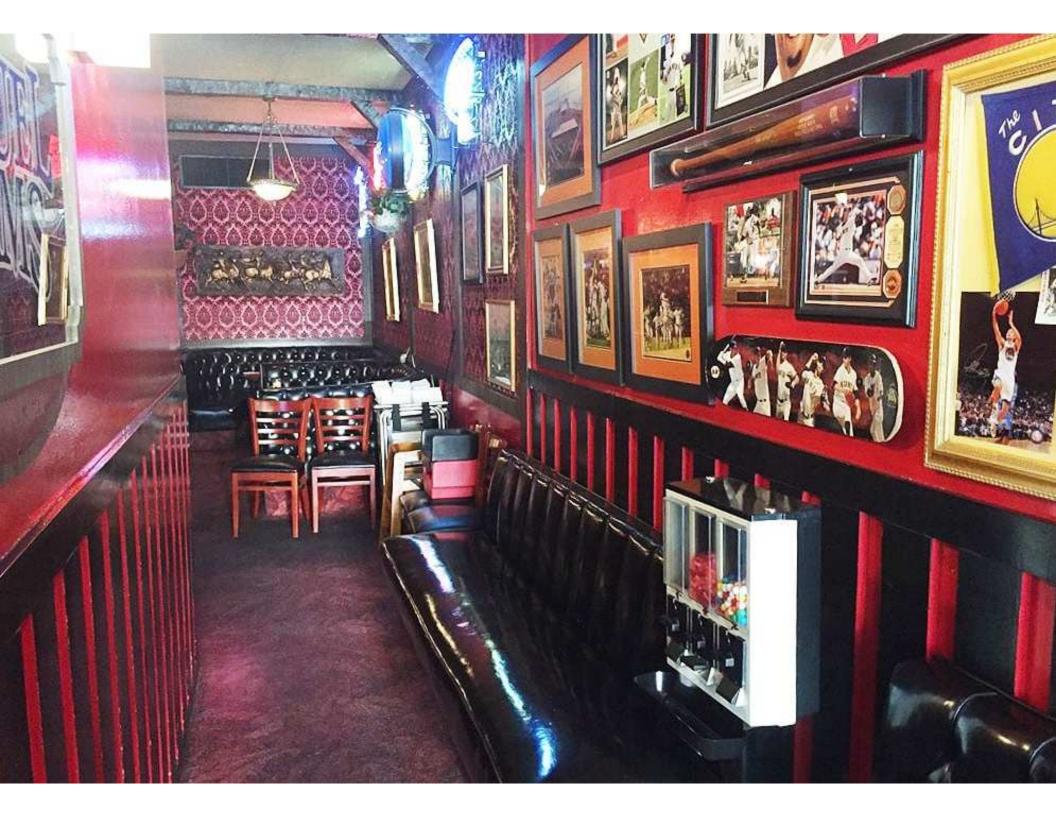

## g. Is the business associated with a culturally significant building/structure/site/object/interior?

The restaurant is largely the same as it was when it originally opened in 1958. The interior design is dimly-lit with red walls, detailed designs, leather-upholstered booths with wooden tables in the rear and a takeout pizza counter in the front. The exterior is also largely similar to its original design. It is painted red and white and has a large neon sign that was brought from the original located on Mission and Persia streets to the current location at 5006 Mission Street.

### a. Describe the business and the essential features that define its character.

The business is mostly defined by its traditional "pizzeria" feel. It is a very Italian-feeling business that reminds one of a pizzeria back in the 1950s. The leather booths are original in the tuck-and-roll style, with wooden tables and chairs. The wallpaper is red and black, and has a velveteen texture to it, which is also the original wallpaper. The front of the business also features a large neon sign, characteristic of not only Excelsior businesses but San Francisco businesses from a past era.