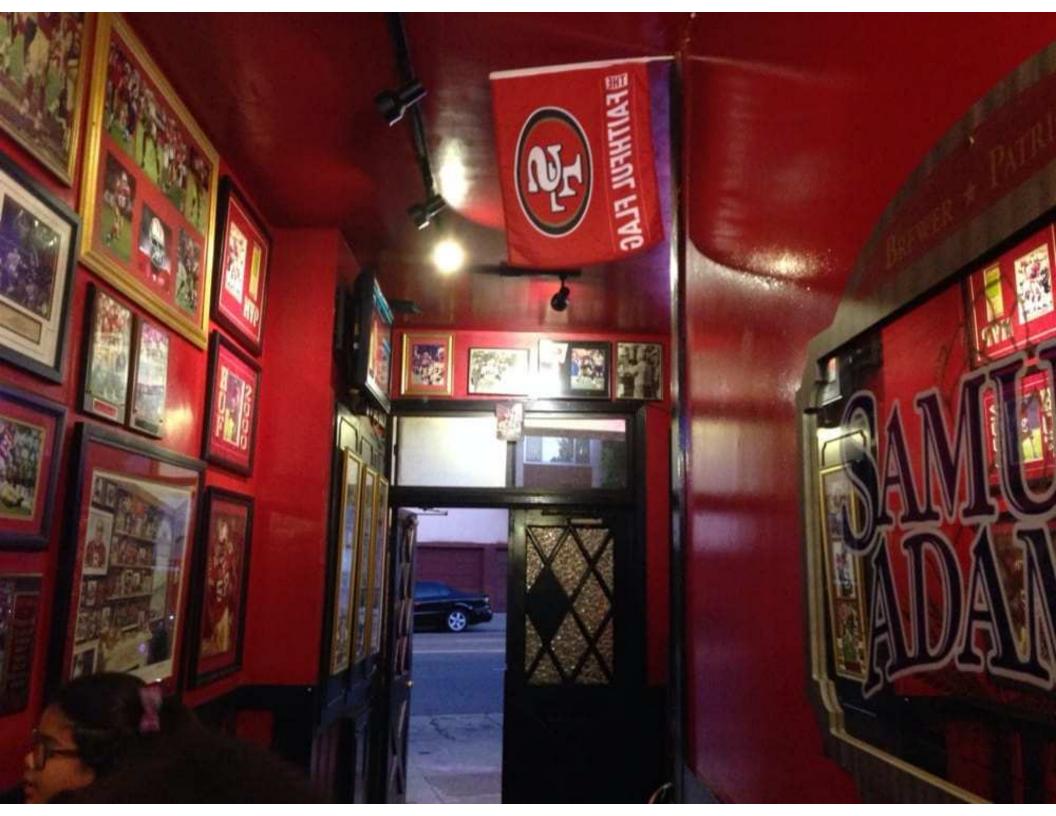

## g. Is the business associated with a culturally significant building/structure/site/object/interior?

The restaurant is largely the same as it was when it originally opened in 1958. The interior design is dimly-lit with red walls, detailed designs, leather-upholstered booths with wooden tables in the rear and a takeout pizza counter in the front. The exterior is also largely similar to its original design. It is painted red and white and has a large neon sign that was brought from the original located on Mission and Persia streets to the current location at 5006 Mission Street.

### a. Describe the business and the essential features that define its character.

The business is mostly defined by its traditional "pizzeria" feel. It is a very Italian-feeling business that reminds one of a pizzeria back in the 1950s. The leather booths are original in the tuck-and-roll style, with wooden tables and chairs. The wallpaper is red and black, and has a velveteen texture to it, which is also the original wallpaper. The front of the business also features a large neon sign, characteristic of not only Excelsior businesses but San Francisco businesses from a past era.