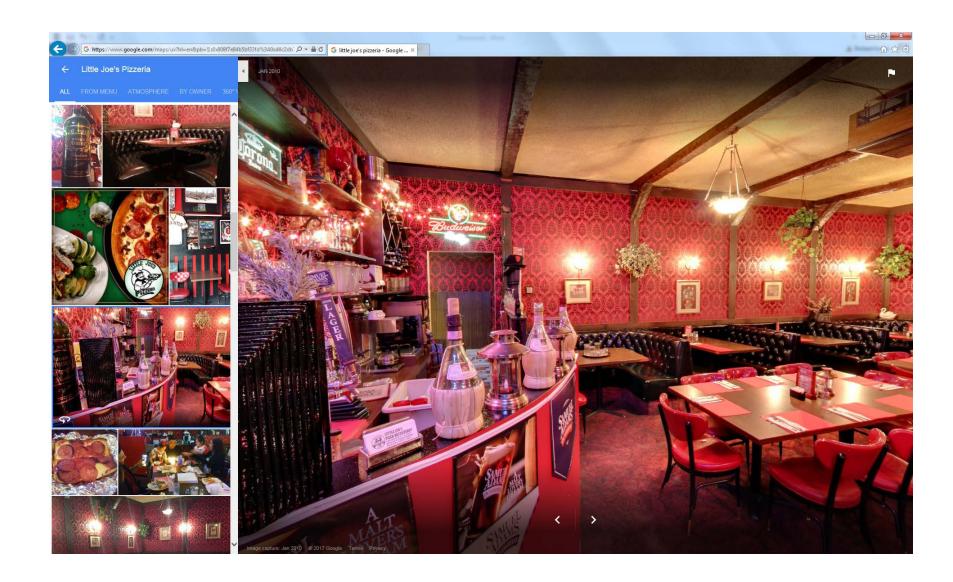

## g. Is the business associated with a culturally significant building/structure/site/object/interior?

The restaurant is largely the same as it was when it originally opened in 1958. The interior design is dimly-lit with red walls, detailed designs, leather-upholstered booths with wooden tables in the rear and a takeout pizza counter in the front. The exterior is also largely similar to its original design. It is painted red and white and has a large neon sign that was brought from the original located on Mission and Persia streets to the current location at 5006 Mission Street.

### a. Describe the business and the essential features that define its character.

The business is mostly defined by its traditional "pizzeria" feel. It is a very Italian-feeling business that reminds one of a pizzeria back in the 1950s. The leather booths are original in the tuck-and-roll style, with wooden tables and chairs. The wallpaper is red and black, and has a velveteen texture to it, which is also the original wallpaper. The front of the business also features a large neon sign, characteristic of not only Excelsior businesses but San Francisco businesses from a past era.