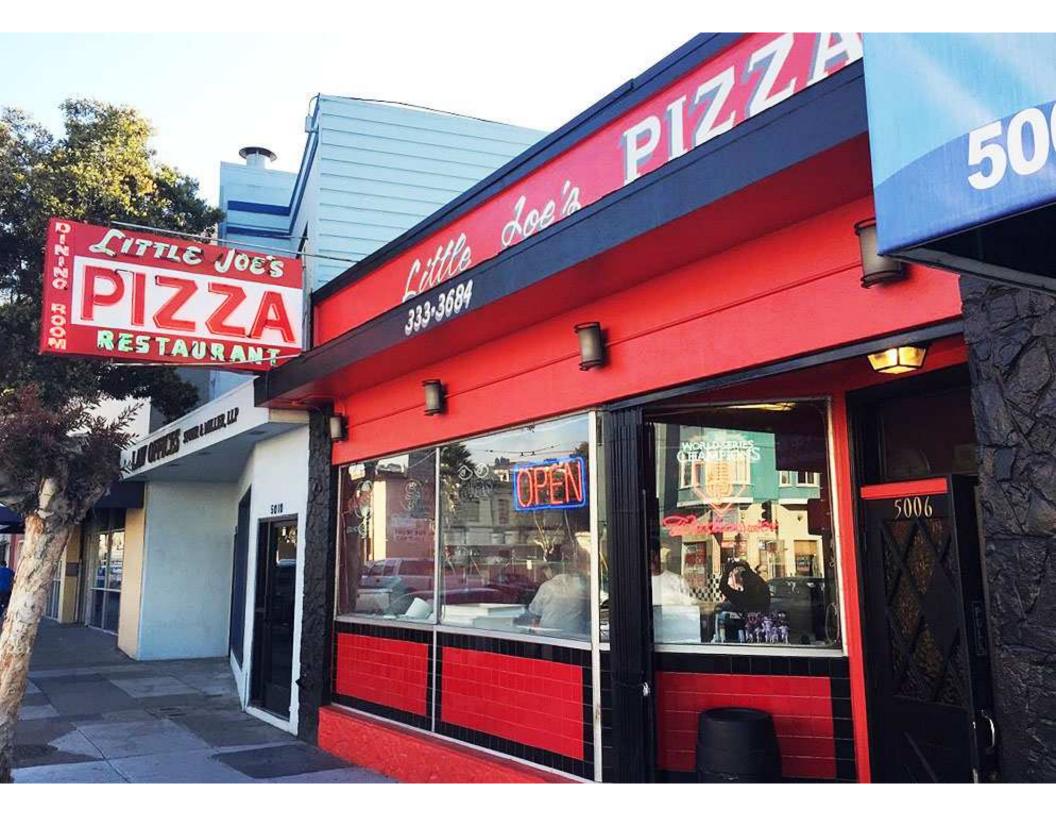

#### **BUSINESS DESCRIPTION**

Little Joe's Pizzeria is a local family-owned and –operated restaurant serving Italian and Mexican dishes in the Excelsior/Outer Mission neighborhood. The restaurant, opened in 1958 by Joseph "Little Joe" Russo, featured Italian classics such as pizza, chicken parmesan, and pasta dishes. By 1972, the restaurant had grown so much that it moved from its original location to its present location at 5006 Mission Street.

## g. Is the business associated with a culturally significant building/structure/site/object/interior?

The restaurant is largely the same as it was when it originally opened in 1958. The interior design is dimly-lit with red walls, detailed designs, leather-upholstered booths with wooden tables in the rear and a takeout pizza counter in the front. The exterior is also largely similar to its original design. It is painted red and white and has a large neon sign that was brought from the original located on Mission and Persia streets to the current location at 5006 Mission Street.

### a. Describe the business and the essential features that define its character.

The business is mostly defined by its traditional "pizzeria" feel. It is a very Italian-feeling business that reminds one of a pizzeria back in the 1950s. The leather booths are original in the tuck-and-roll style, with wooden tables and chairs. The wallpaper is red and black, and has a velveteen texture to it, which is also the original wallpaper. The front of the business also features a large neon sign, characteristic of not only Excelsior businesses but San Francisco businesses from a past era.