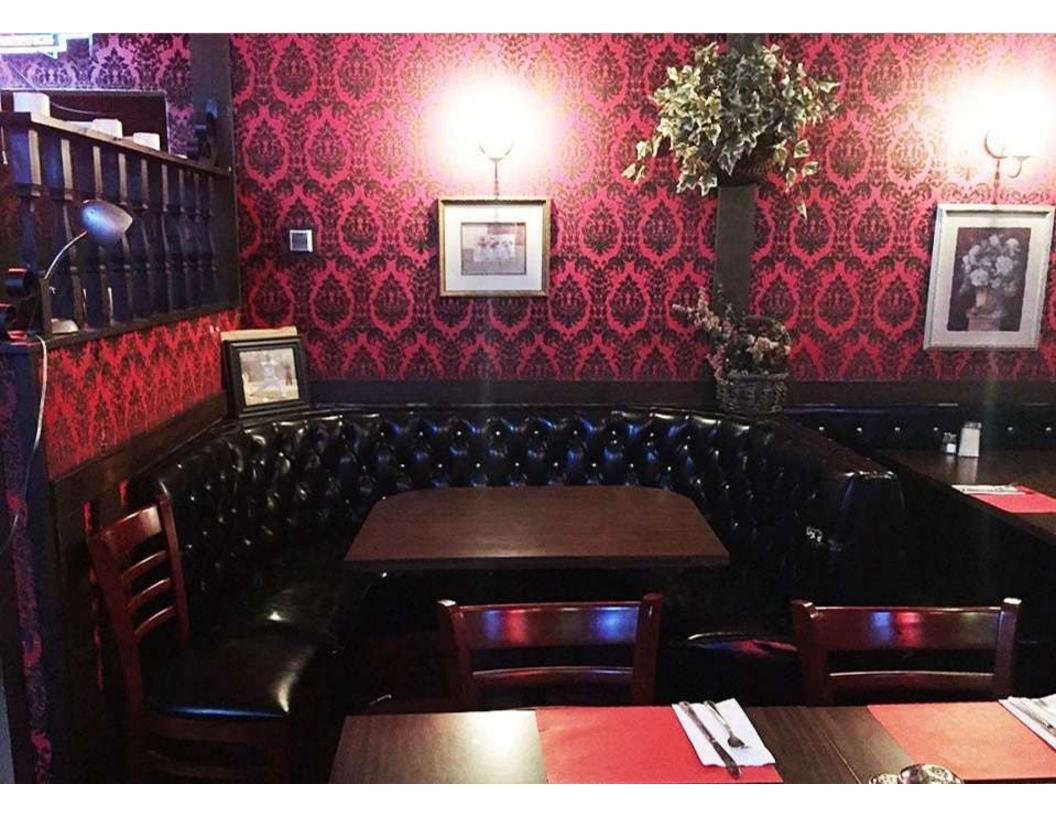

## g. Is the business associated with a culturally significant building/structure/site/object/interior?

The restaurant is largely the same as it was when it originally opened in 1958. The interior design is dimly-lit with red walls, detailed designs, leather-upholstered booths with wooden tables in the rear and a takeout pizza counter in the front. The exterior is also largely similar to its original design. It is painted red and white and has a large neon sign that was brought from the original located on Mission and Persia streets to the current location at 5006 Mission Street.

### a. Describe the business and the essential features that define its character.

The business is mostly defined by its traditional "pizzeria" feel. It is a very Italian-feeling business that reminds one of a pizzeria back in the 1950s. The leather booths are original in the tuck-and-roll style, with wooden tables and chairs. The wallpaper is red and black, and has a velveteen texture to it, which is also the original wallpaper. The front of the business also features a large neon sign, characteristic of not only Excelsior businesses but San Francisco businesses from a past era.

The interior and exterior of Little Joe's Pizzeria are largely unchanged from the original fixtures put in place by owner Joe Russo. The tuck-and-roll leather booths, velveteen wallpaper and exterior signage are all original fixtures that have been cleaned and maintained or refinished in order to reflect their original features. These fixtures are also of extraordinary quality, which was the standard when Little Joe's Pizzeria first opened. These features distinguish Little Joe's Pizzeria from other businesses and make it exemplary of a San Francisco Legacy Business.