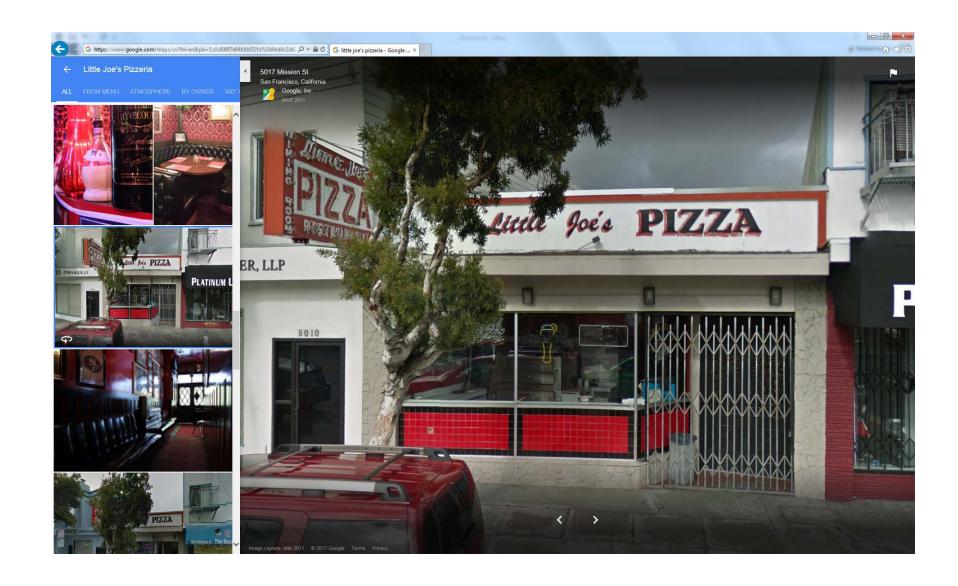

Physical Features or Traditions that Define the Business:

- Mission to make the restaurant a welcoming, family-friendly, humble neighborhood spot.
- Unique menu consisting of Italian and Mexican/Northern Mexican recipes and dishes.
- Business model that includes donating time, space and food to local schools and hiring employees (both part- and full-time) from the neighborhood.
- Italian-feeling interior design that is dimly-lit with leather booths in the tuck-and-roll style with wooden tables and chairs, red and black wallpaper with a velveteen texture, and a takeout pizza counter at the front.
- Large neon sign brought from the original location on Mission and Persia streets that says the words "Little Joe's Restaurant" and "Pizza" and "Dining Room."
- Location in the Excelsior/Outer Mission neighborhood, specifically along Mission Street.
- Storefront system including angled vestibule and tiled bulkhead and aluminum storefront system.
- Painted "Little Joe's Pizza" along the front façade.

- Mission to make the restaurant a welcoming, family-friendly, humble neighborhood spot.
- Unique menu consisting of Italian and Mexican/Northern Mexican recipes and dishes.
- Business model that includes donating time, space and food to local schools and hiring employees (both part- and full-time) from the neighborhood.
- Italian-feeling interior design that is dimly-lit with leather booths in the tuck-and-roll style with wooden tables and chairs, red and black wallpaper with a velveteen texture, and a takeout pizza counter at the front
- Large neon sign brought from the original location on Mission and Persia streets that says the words "Little Joe's Restaurant" and "Pizza" and "Dining Room."
- Location in the Excelsior/Outer Mission neighborhood, specifically along Mission Street.
- Storefront system including angled vestibule and tiled bulkhead and aluminum storefront system.
- Painted "Little Joe's Pizza" along the front façade.

## g. Is the business associated with a culturally significant building/structure/site/object/interior?

The restaurant is largely the same as it was when it originally opened in 1958. The interior design is dimly-lit with red walls, detailed designs, leather-upholstered booths with wooden tables in the rear and a takeout pizza counter in the front. The exterior is also largely similar to its original design. It is painted red and white and has a large neon sign that was brought from the original located on Mission and Persia streets to the current location at 5006 Mission Street.

### a. Describe the business and the essential features that define its character.

The business is mostly defined by its traditional "pizzeria" feel. It is a very Italian-feeling business that reminds one of a pizzeria back in the 1950s. The leather booths are original in the tuck-and-roll style, with wooden tables and chairs. The wallpaper is red and black, and has a velveteen texture to it, which is also the original wallpaper. The front of the business also features a large neon sign, characteristic of not only Excelsior businesses but San Francisco businesses from a past era.