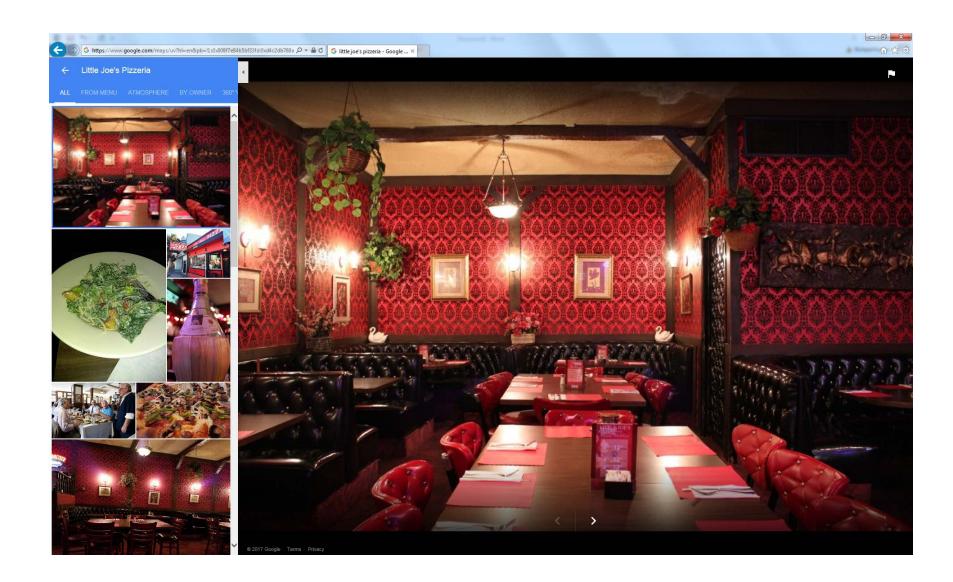

## g. Is the business associated with a culturally significant building/structure/site/object/interior?

The restaurant is largely the same as it was when it originally opened in 1958. The interior design is dimly-lit with red walls, detailed designs, leather-upholstered booths with wooden tables in the rear and a takeout pizza counter in the front. The exterior is also largely similar to its original design. It is painted red and white and has a large neon sign that was brought from the original located on Mission and Persia streets to the current location at 5006 Mission Street.

### a. Describe the business and the essential features that define its character.

The business is mostly defined by its traditional "pizzeria" feel. It is a very Italian-feeling business that reminds one of a pizzeria back in the 1950s. The leather booths are original in the tuck-and-roll style, with wooden tables and chairs. The wallpaper is red and black, and has a velveteen texture to it, which is also the original wallpaper. The front of the business also features a large neon sign, characteristic of not only Excelsior businesses but San Francisco businesses from a past era.