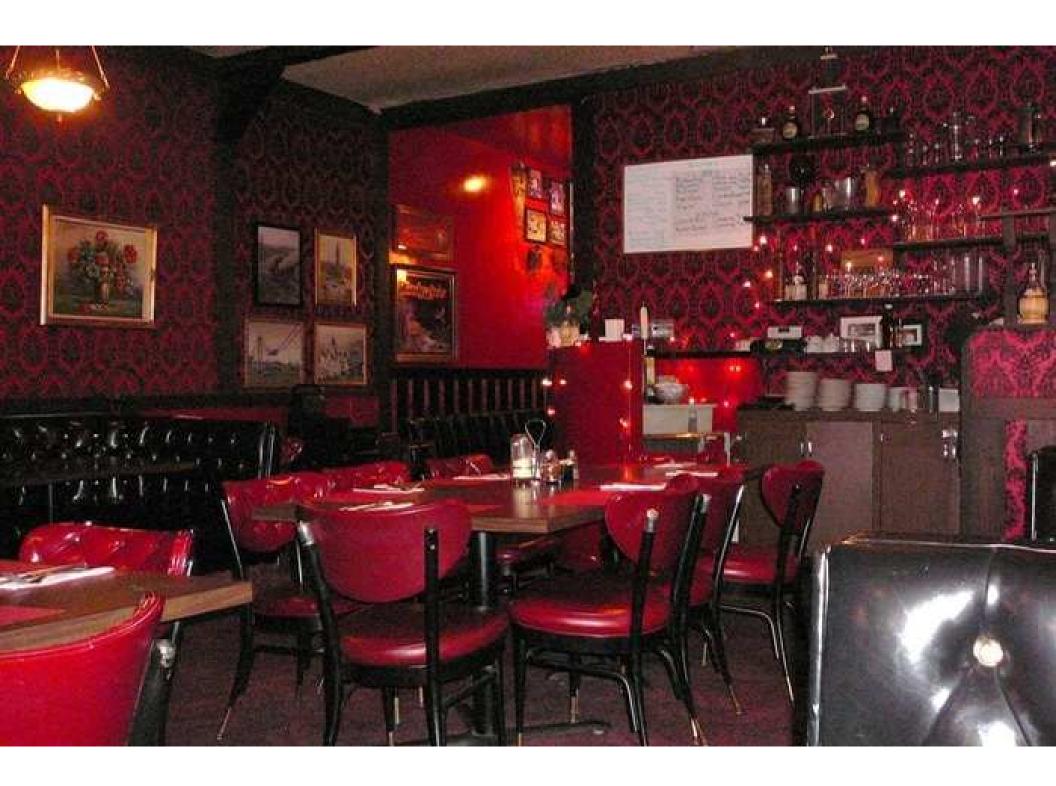

## g. Is the business associated with a culturally significant building/structure/site/object/interior?

The restaurant is largely the same as it was when it originally opened in 1958. The interior design is dimly-lit with red walls, detailed designs, leather-upholstered booths with wooden tables in the rear and a takeout pizza counter in the front. The exterior is also largely similar to its original design. It is painted red and white and has a large neon sign that was brought from the original located on Mission and Persia streets to the current location at 5006 Mission Street.

### a. Describe the business and the essential features that define its character.

The business is mostly defined by its traditional "pizzeria" feel. It is a very Italian-feeling business that reminds one of a pizzeria back in the 1950s. The leather booths are original in the tuck-and-roll style, with wooden tables and chairs. The wallpaper is red and black, and has a velveteen texture to it, which is also the original wallpaper. The front of the business also features a large neon sign, characteristic of not only Excelsior businesses but San Francisco businesses from a past era.

The interior and exterior of Little Joe's Pizzeria are largely unchanged from the original fixtures put in place by owner Joe Russo. The tuck-and-roll leather booths, velveteen wallpaper and exterior signage are all original fixtures that have been cleaned and maintained or refinished in order to reflect their original features. These fixtures are also of extraordinary quality, which was the standard when Little Joe's Pizzeria first opened. These features distinguish Little Joe's Pizzeria from other businesses and make it exemplary of a San Francisco Legacy Business.