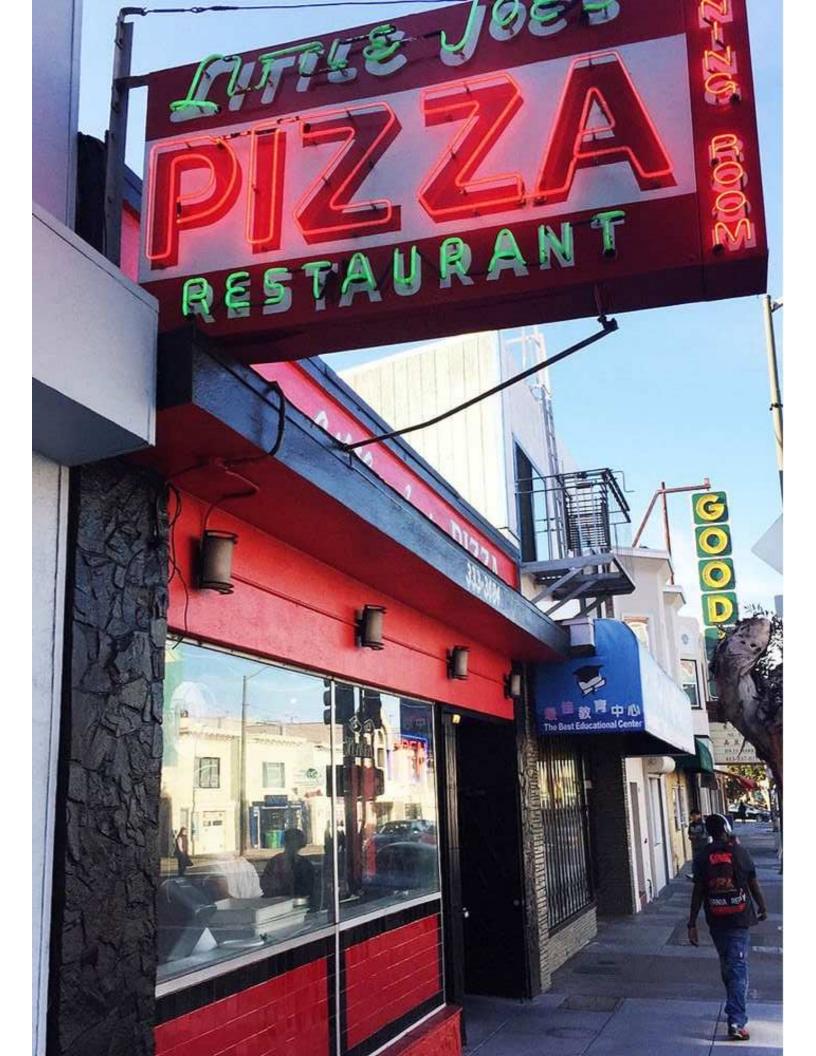

Physical Features or Traditions that Define the Business:

- Mission to make the restaurant a welcoming, family-friendly, humble neighborhood spot.
- Unique menu consisting of Italian and Mexican/Northern Mexican recipes and dishes.
- Business model that includes donating time, space and food to local schools and hiring employees (both part- and full-time) from the neighborhood.
- Italian-feeling interior design that is dimly-lit with leather booths in the tuck-and-roll style with wooden tables and chairs, red and black wallpaper with a velveteen texture, and a takeout pizza counter at the front.
- Large neon sign brought from the original location on Mission and Persia streets that says the words "Little Joe's Restaurant" and "Pizza" and "Dining Room."
- Location in the Excelsior/Outer Mission neighborhood, specifically along Mission Street.
- Storefront system including angled vestibule and tiled bulkhead and aluminum storefront system.
- Painted "Little Joe's Pizza" along the front façade.

- Mission to make the restaurant a welcoming, family-friendly, humble neighborhood spot.
- Unique menu consisting of Italian and Mexican/Northern Mexican recipes and dishes.
- Business model that includes donating time, space and food to local schools and hiring employees (both part- and full-time) from the neighborhood.
- Italian-feeling interior design that is dimly-lit with leather booths in the tuck-and-roll style with wooden tables and chairs, red and black wallpaper with a velveteen texture, and a takeout pizza counter at the front
- Large neon sign brought from the original location on Mission and Persia streets that says the words "Little Joe's Restaurant" and "Pizza" and "Dining Room."
- Location in the Excelsior/Outer Mission neighborhood, specifically along Mission Street.
- Storefront system including angled vestibule and tiled bulkhead and aluminum storefront system.
- Painted "Little Joe's Pizza" along the front façade.

## g. Is the business associated with a culturally significant building/structure/site/object/interior?

The restaurant is largely the same as it was when it originally opened in 1958. The interior design is dimly-lit with red walls, detailed designs, leather-upholstered booths with wooden tables in the rear and a takeout pizza counter in the front. The exterior is also largely similar to its original design. It is painted red and white and has a large neon sign that was brought from the original located on Mission and Persia streets to the current location at 5006 Mission Street.

### a. Describe the business and the essential features that define its character.

The business is mostly defined by its traditional "pizzeria" feel. It is a very Italian-feeling business that reminds one of a pizzeria back in the 1950s. The leather booths are original in the tuck-and-roll style, with wooden tables and chairs. The wallpaper is red and black, and has a velveteen texture to it, which is also the original wallpaper. The front of the business also features a large neon sign, characteristic of not only Excelsior businesses but San Francisco businesses from a past era.