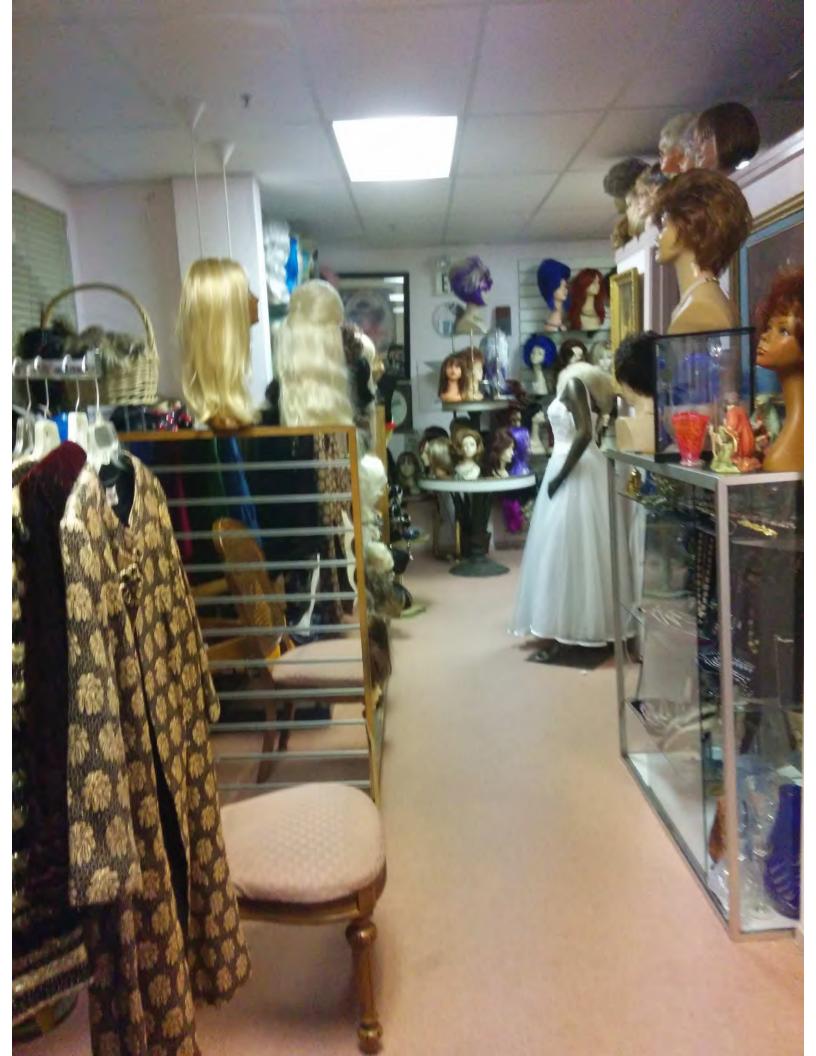

#### **BUSINESS DESCRIPTION**

Gypsy Rosalie's Wigs & Vintage is a North Beach wig and vintage clothing shop specializing in wig sales and styling that has been in operation since 1960. Located on Powell Street between Vallejo Street and Broadway Street, Gypsy Rosalie's is best known for its wide array of styled wigs and wig styling classes. The business has managed and maintained a long relationship with various San Francisco groups and communities, including the Beach Blanket Babylon performers, LGBT community, individuals seeking wig styling due to hair loss and illness, and celebrities and members of the entertainment community. The early years of Gypsy Rosalie's also included a hair salon that allowed the owner to style hair and teach classes on hair styling to others who have gone on to work in other hair salons throughout San Francisco.

Physical Features or Traditions that Define the Business:

- Tables, shelves, shelving systems and display cases that display the variety of wigs and vintage jewelry and clothing.
- "Of North Beach Fame" sign (currently located along interior hallway and once displayed at a previous location of the business).
- Styling station.

- Tables, shelves, shelving systems and display cases that display the variety of wigs and vintage jewelry and clothing.
- "Of North Beach Fame" sign (currently located along interior hallway and once displayed at a previous location of the business).