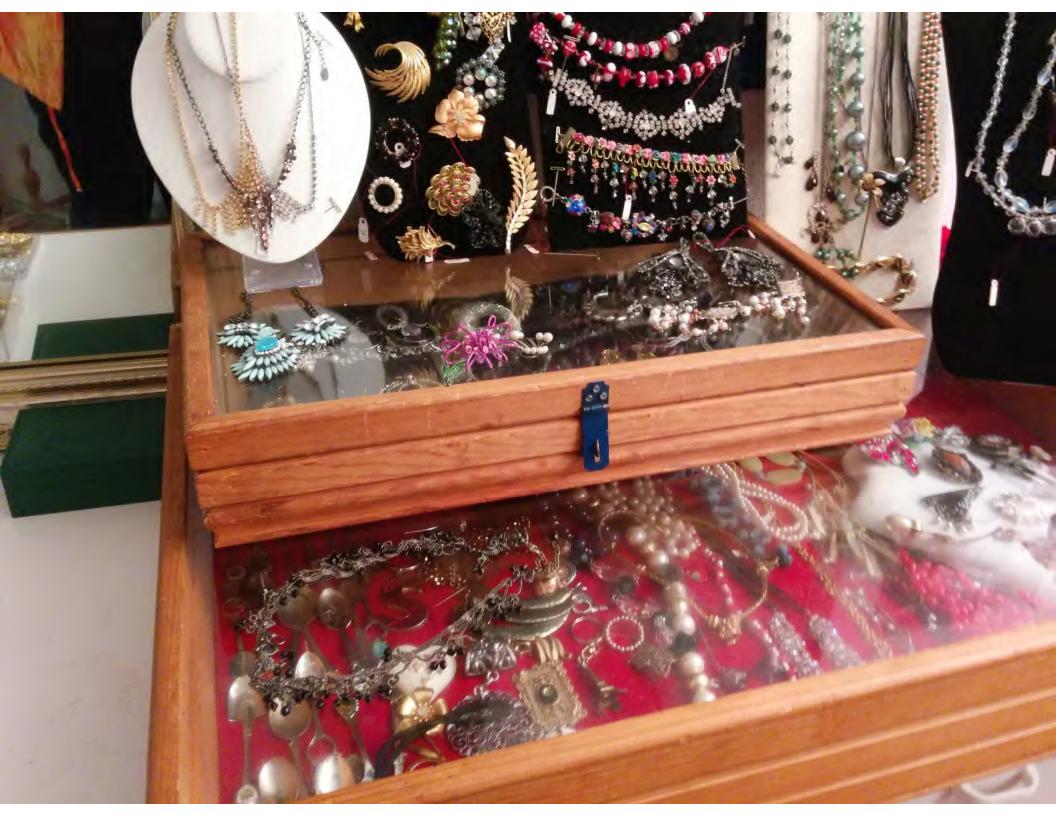

#### **BUSINESS DESCRIPTION**

Gypsy Rosalie's Wigs & Vintage is a North Beach wig and vintage clothing shop specializing in wig sales and styling that has been in operation since 1960. Located on Powell Street between Vallejo Street and Broadway Street, Gypsy Rosalie's is best known for its wide array of styled wigs and wig styling classes. The business has managed and maintained a long relationship with various San Francisco groups and communities, including the Beach Blanket Babylon performers, LGBT community, individuals seeking wig styling due to hair loss and illness, and celebrities and members of the entertainment community. The early years of Gypsy Rosalie's also included a hair salon that allowed the owner to style hair and teach classes on hair styling to others who have gone on to work in other hair salons throughout San Francisco.

Physical Features or Traditions that Define the Business:

- Tables, shelves, shelving systems and display cases that display the variety of wigs and vintage jewelry and clothing.
- "Of North Beach Fame" sign (currently located along interior hallway and once displayed at a previous location of the business).
- Styling station.

- Tables, shelves, shelving systems and display cases that display the variety of wigs and vintage jewelry and clothing.
- "Of North Beach Fame" sign (currently located along interior hallway and once displayed at a previous location of the business).