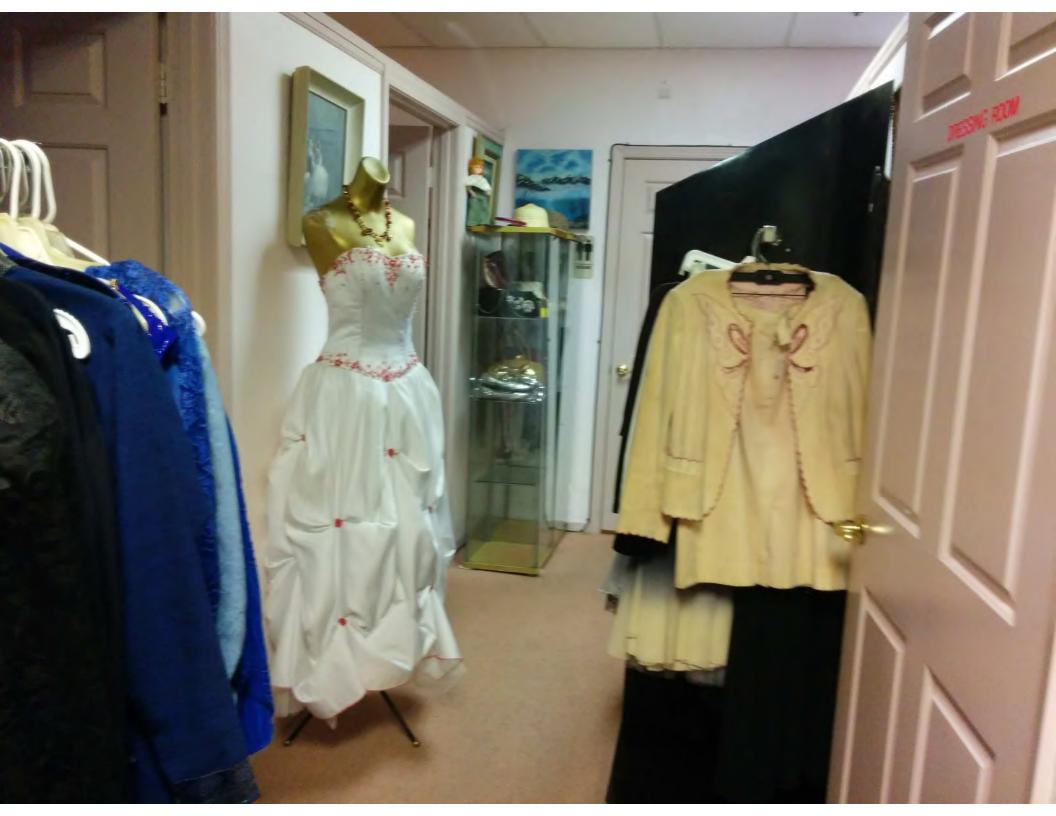

#### **BUSINESS DESCRIPTION**

Gypsy Rosalie's Wigs & Vintage is a North Beach wig and vintage clothing shop specializing in wig sales and styling that has been in operation since 1960. Located on Powell Street between Vallejo Street and Broadway Street, Gypsy Rosalie's is best known for its wide array of styled wigs and wig styling classes. The business has managed and maintained a long relationship with various San Francisco groups and communities, including the Beach Blanket Babylon performers, LGBT community, individuals seeking wig styling due to hair loss and illness, and celebrities and members of the entertainment community. The early years of Gypsy Rosalie's also included a hair salon that allowed the owner to style hair and teach classes on hair styling to others who have gone on to work in other hair salons throughout San Francisco.

Physical Features or Traditions that Define the Business:

- Tables, shelves, shelving systems and display cases that display the variety of wigs and vintage jewelry and clothing.
- "Of North Beach Fame" sign (currently located along interior hallway and once displayed at a previous location of the business).
- Styling station.

- Tables, shelves, shelving systems and display cases that display the variety of wigs and vintage jewelry and clothing.
- "Of North Beach Fame" sign (currently located along interior hallway and once displayed at a previous location of the business).