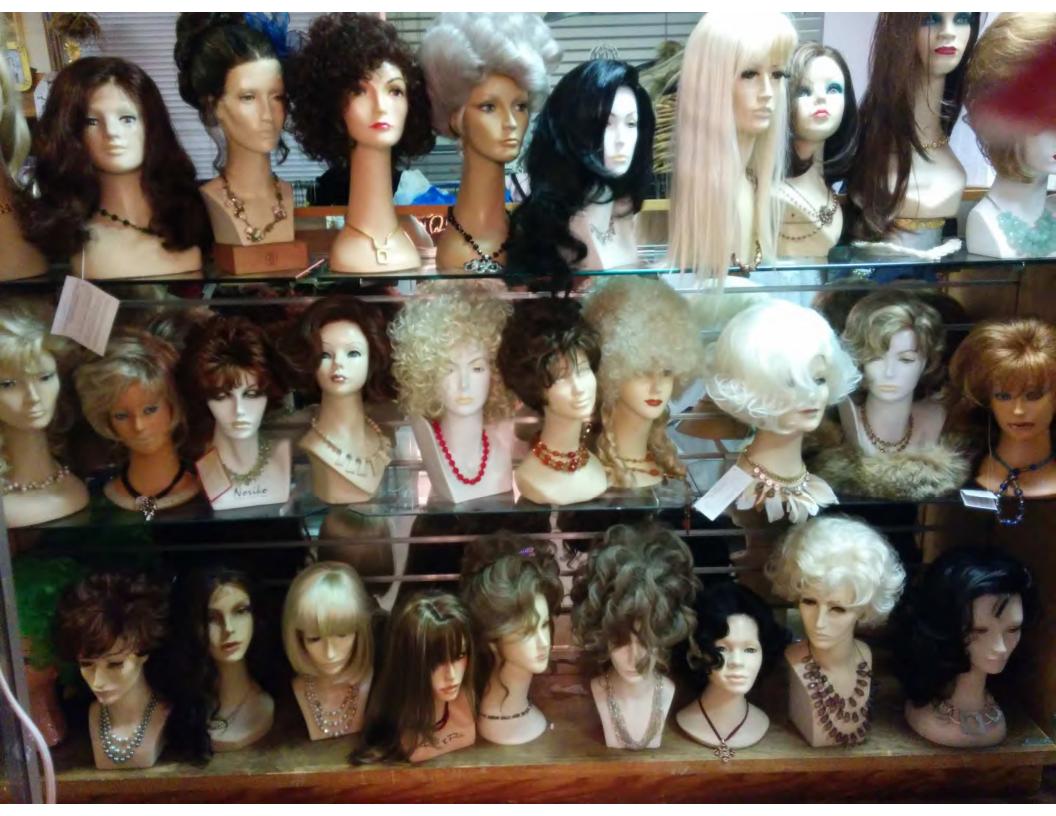

#### **BUSINESS DESCRIPTION**

Gypsy Rosalie's Wigs & Vintage is a North Beach wig and vintage clothing shop specializing in wig sales and styling that has been in operation since 1960. Located on Powell Street between Vallejo Street and Broadway Street, Gypsy Rosalie's is best known for its wide array of styled wigs and wig styling classes. The business has managed and maintained a long relationship with various San Francisco groups and communities, including the Beach Blanket Babylon performers, LGBT community, individuals seeking wig styling due to hair loss and illness, and celebrities and members of the entertainment community. The early years of Gypsy Rosalie's also included a hair salon that allowed the owner to style hair and teach classes on hair styling to others who have gone on to work in other hair salons throughout San Francisco.

Physical Features or Traditions that Define the Business:

- Tables, shelves, shelving systems and display cases that display the variety of wigs and vintage jewelry and clothing.
- "Of North Beach Fame" sign (currently located along interior hallway and once displayed at a previous location of the business).
- Styling station.

- Tables, shelves, shelving systems and display cases that display the variety of wigs and vintage jewelry and clothing.
- "Of North Beach Fame" sign (currently located along interior hallway and once displayed at a previous location of the business).