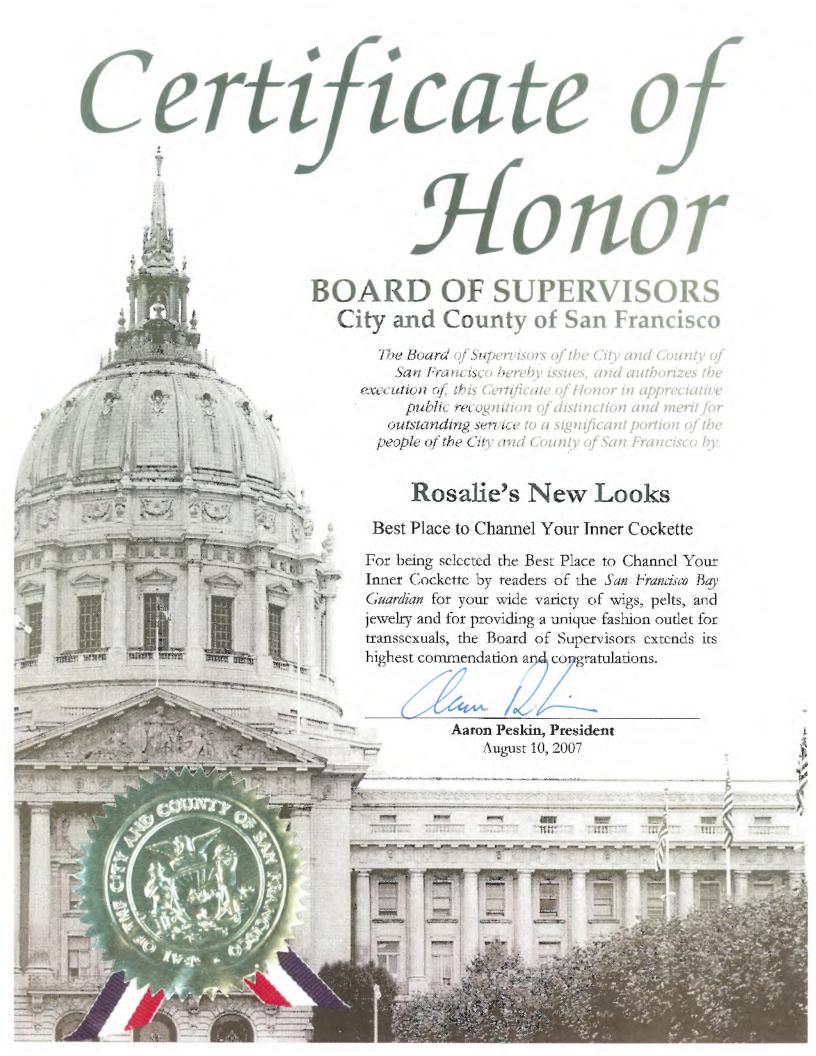

- Gypsy Rosalie's Wigs & Vintage is associated with the tradition of selling wigs and the art of wig styling.
- Gypsy Rosalie's Wigs & Vintage has contributed to the North Beach community's history and identity by providing a unique craft, skill and product, as it is the only wig store and wig styling salon in North Beach.
- The 1908 property has been previously surveyed through the North Beach Survey, which was adopted in 1999. At the time of the survey, the property was evaluated as individually-eligible and is thus considered a "Category A Property." Upon visual inspection of the property, it appears to have undergone extensive alterations that may no longer qualify it as individually eligible. Further review per the Planning Department's CEQA review procedure for historical resources is needed to evaluate its eligibility.
- The business has been cited in the following publications:
  - > SF Chronicle and Gate, 2/15/2009, "The City exposed," by Mike Kepka.
  - > SF Chronicle, 2014, "Rosalie's Season of Big Hair," by Tony Bravo.
  - > Bay Guardian, 2000, "Best of the Bay 2000 Neighborhood: North Beach."
  - > SF Gate, 10/27/2014, "Halloween is high season for Gypsy Rosalie's Wigs in S.F," by Tony Bravo.