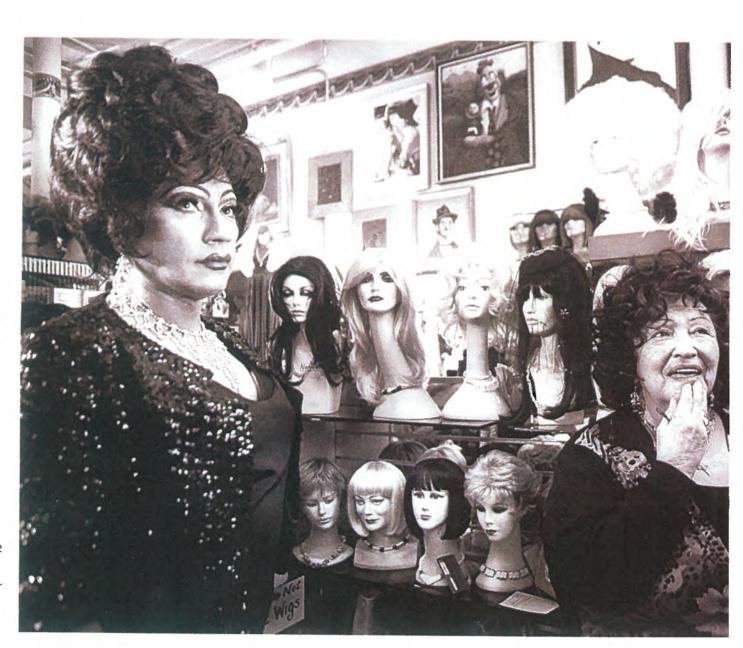

#### **BUSINESS DESCRIPTION**

Gypsy Rosalie's Wigs & Vintage is a North Beach wig and vintage clothing shop specializing in wig sales and styling that has been in operation since 1960. Located on Powell Street between Vallejo Street and Broadway Street, Gypsy Rosalie's is best known for its wide array of styled wigs and wig styling classes. The business has managed and maintained a long relationship with various San Francisco groups and communities, including the Beach Blanket Babylon performers, LGBT community, individuals seeking wig styling due to hair loss and illness, and celebrities and members of the entertainment community. The early years of Gypsy Rosalie's also included a hair salon that allowed the owner to style hair and teach classes on hair styling to others who have gone on to work in other hair salons throughout San Francisco.

- Gypsy Rosalie's Wigs & Vintage is associated with the tradition of selling wigs and the art of wig styling.
- Gypsy Rosalie's Wigs & Vintage has contributed to the North Beach community's history and identity by providing a unique craft, skill and product, as it is the only wig store and wig styling salon in North Beach.
- The 1908 property has been previously surveyed through the North Beach Survey, which was adopted in 1999. At the time of the survey, the property was evaluated as individually-eligible and is thus considered a "Category A Property." Upon visual inspection of the property, it appears to have undergone extensive alterations that may no longer qualify it as individually eligible. Further review per the Planning Department's CEQA review procedure for historical resources is needed to evaluate its eligibility.
- The business has been cited in the following publications:
  - > SF Chronicle and Gate, 2/15/2009, "The City exposed," by Mike Kepka.
  - > SF Chronicle, 2014, "Rosalie's Season of Big Hair," by Tony Bravo.
  - > Bay Guardian, 2000, "Best of the Bay 2000 Neighborhood: North Beach."
  - > SF Gate, 10/27/2014, "Halloween is high season for Gypsy Rosalie's Wigs in S.F," by Tony Bravo.