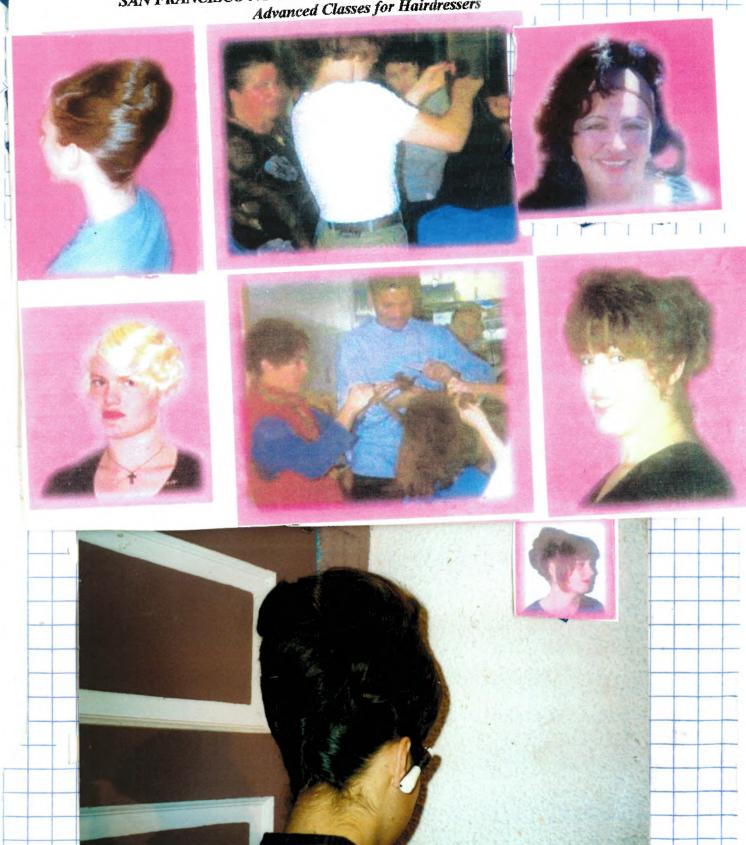

#### **BUSINESS DESCRIPTION**

Gypsy Rosalie's Wigs & Vintage is a North Beach wig and vintage clothing shop specializing in wig sales and styling that has been in operation since 1960. Located on Powell Street between Vallejo Street and Broadway Street, Gypsy Rosalie's is best known for its wide array of styled wigs and wig styling classes. The business has managed and maintained a long relationship with various San Francisco groups and communities, including the Beach Blanket Babylon performers, LGBT community, individuals seeking wig styling due to hair loss and illness, and celebrities and members of the entertainment community. The early years of Gypsy Rosalie's also included a hair salon that allowed the owner to style hair and teach classes on hair styling to others who have gone on to work in other hair salons throughout San Francisco.