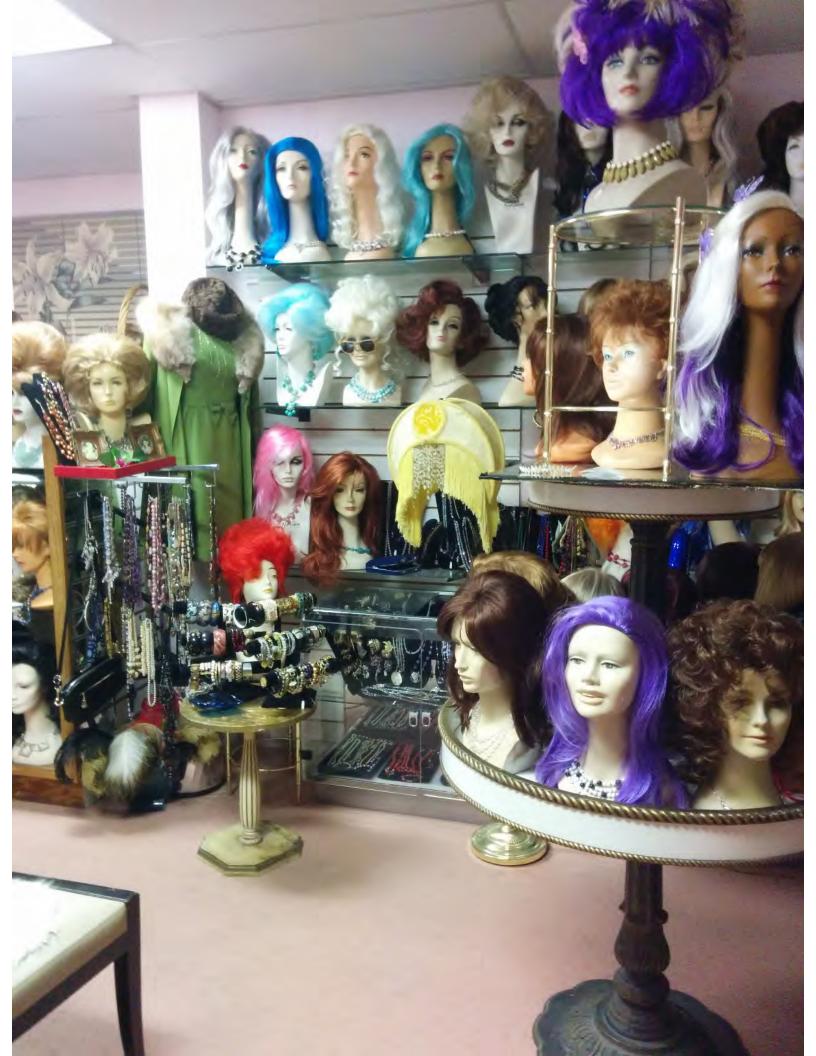

#### **BUSINESS DESCRIPTION**

Gypsy Rosalie's Wigs & Vintage is a North Beach wig and vintage clothing shop specializing in wig sales and styling that has been in operation since 1960. Located on Powell Street between Vallejo Street and Broadway Street, Gypsy Rosalie's is best known for its wide array of styled wigs and wig styling classes. The business has managed and maintained a long relationship with various San Francisco groups and communities, including the Beach Blanket Babylon performers, LGBT community, individuals seeking wig styling due to hair loss and illness, and celebrities and members of the entertainment community. The early years of Gypsy Rosalie's also included a hair salon that allowed the owner to style hair and teach classes on hair styling to others who have gone on to work in other hair salons throughout San Francisco.

Physical Features or Traditions that Define the Business:

- Tables, shelves, shelving systems and display cases that display the variety of wigs and vintage jewelry and clothing.
- "Of North Beach Fame" sign (currently located along interior hallway and once displayed at a previous location of the business).
- Styling station.

- Tables, shelves, shelving systems and display cases that display the variety of wigs and vintage jewelry and clothing.
- "Of North Beach Fame" sign (currently located along interior hallway and once displayed at a previous location of the business).