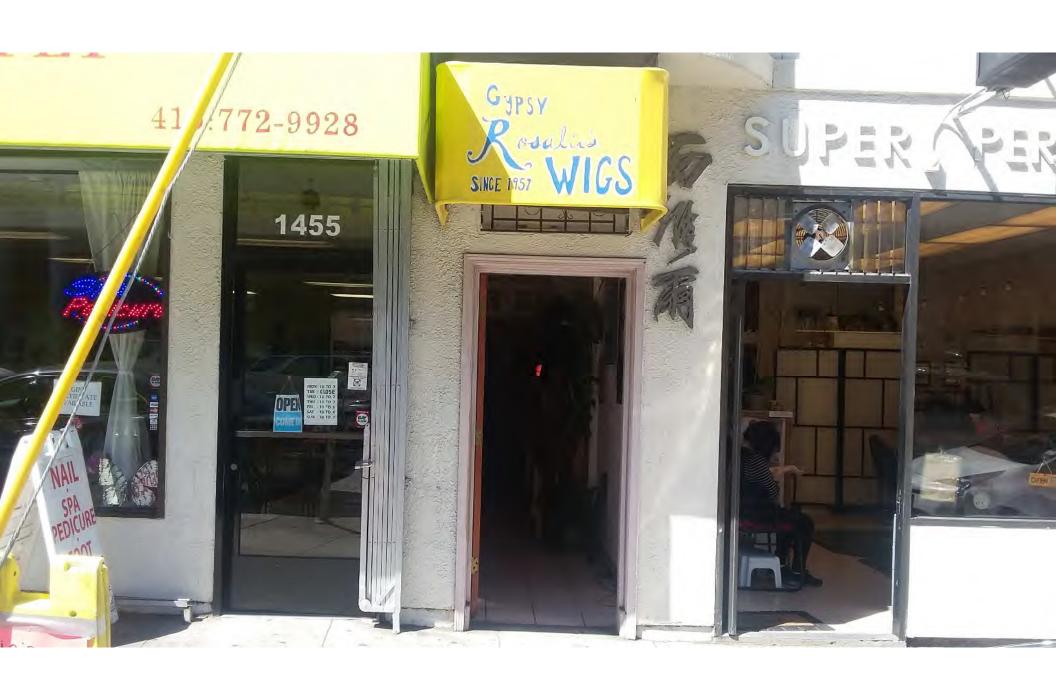

#### **GYPSY ROSALIE'S WIGS & VINTAGE**

Application No.: LBR-2015-16-051

Business Name: Gypsy Rosalie's Wigs & Vintage

Business Address: 1457 Powell Street

District: District 3

Applicant: Rosalie Jacques, Owner

#### **BUSINESS DESCRIPTION**

Gypsy Rosalie's Wigs & Vintage is a North Beach wig and vintage clothing shop specializing in wig sales and styling that has been in operation since 1960. Located on Powell Street between Vallejo Street and Broadway Street, Gypsy Rosalie's is best known for its wide array of styled wigs and wig styling classes. The business has managed and maintained a long relationship with various San Francisco groups and communities, including the Beach Blanket Babylon performers, LGBT community, individuals seeking wig styling due to hair loss and illness, and celebrities and members of the entertainment community. The early years of Gypsy Rosalie's also included a hair salon that allowed the owner to style hair and teach classes on hair styling to others who have gone on to work in other hair salons throughout San Francisco.