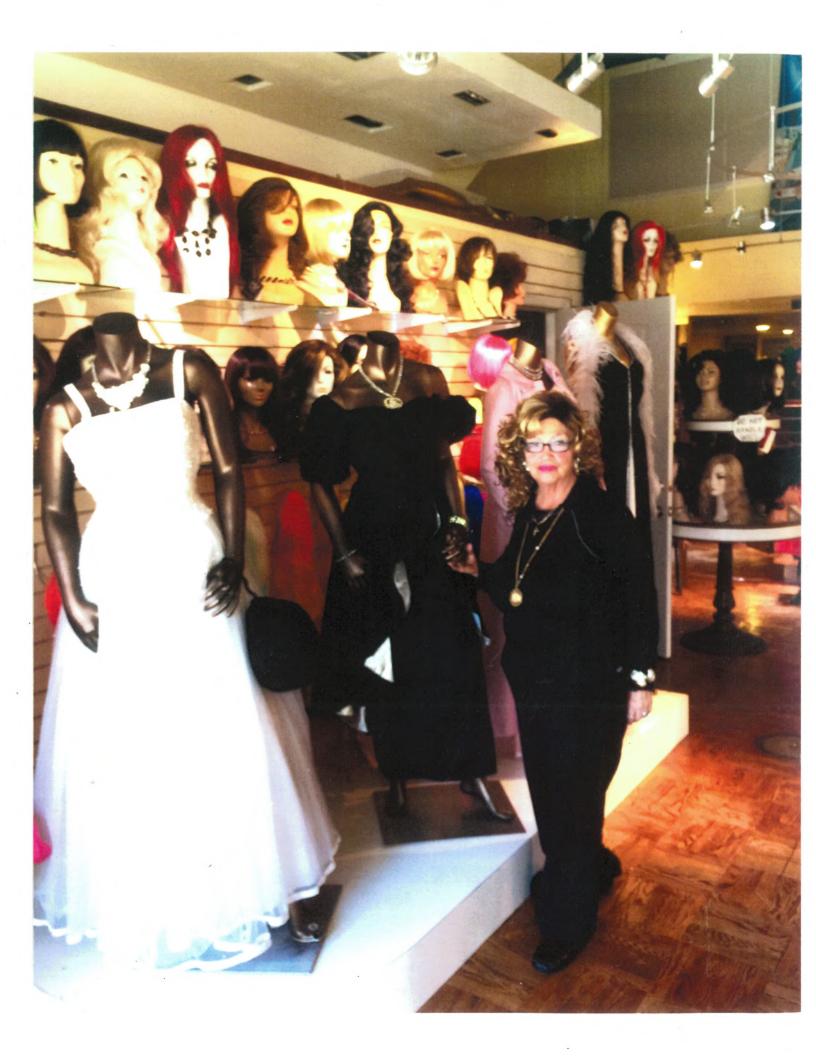

#### **GYPSY ROSALIE'S WIGS & VINTAGE**

Application No.: LBR-2015-16-051

Business Name: Gypsy Rosalie's Wigs & Vintage

Business Address: 1457 Powell Street

District: District 3

Applicant: Rosalie Jacques, Owner

#### **BUSINESS DESCRIPTION**

Gypsy Rosalie's Wigs & Vintage is a North Beach wig and vintage clothing shop specializing in wig sales and styling that has been in operation since 1960. Located on Powell Street between Vallejo Street and Broadway Street, Gypsy Rosalie's is best known for its wide array of styled wigs and wig styling classes. The business has managed and maintained a long relationship with various San Francisco groups and communities, including the Beach Blanket Babylon performers, LGBT community, individuals seeking wig styling due to hair loss and illness, and celebrities and members of the entertainment community. The early years of Gypsy Rosalie's also included a hair salon that allowed the owner to style hair and teach classes on hair styling to others who have gone on to work in other hair salons throughout San Francisco.

Physical Features or Traditions that Define the Business:

- Tables, shelves, shelving systems and display cases that display the variety of wigs and vintage jewelry and clothing.
- "Of North Beach Fame" sign (currently located along interior hallway and once displayed at a previous location of the business).
- Styling station.