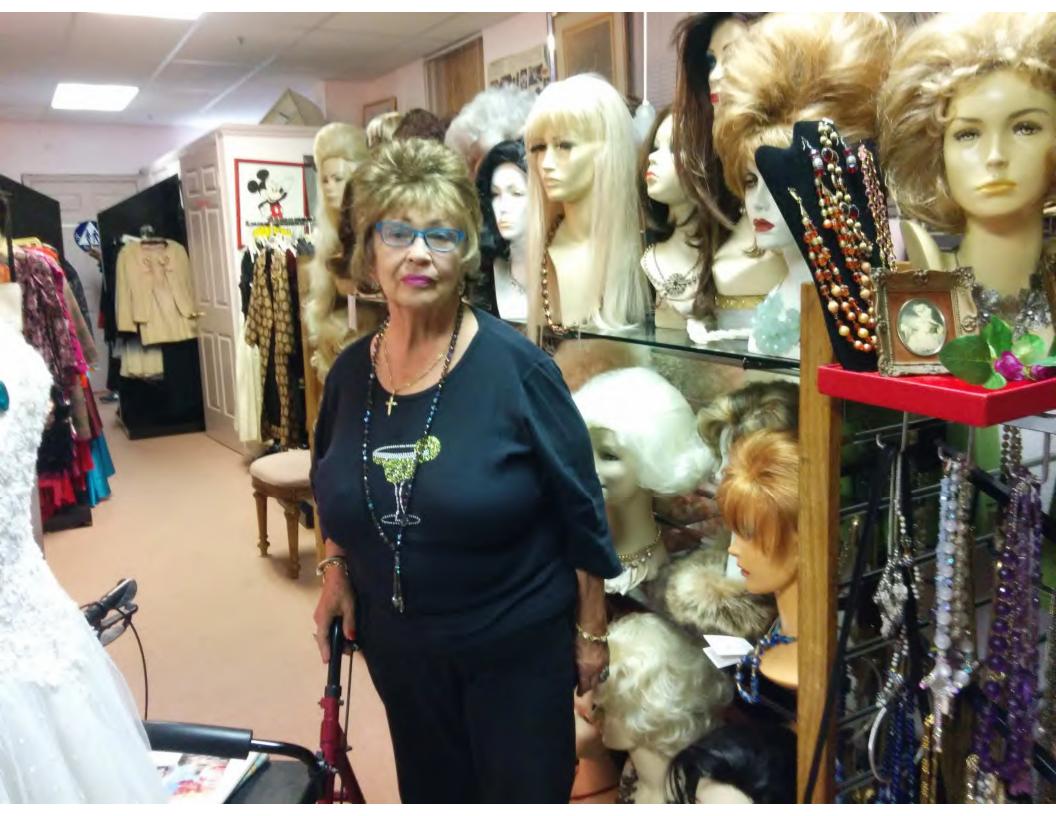

#### **GYPSY ROSALIE'S WIGS & VINTAGE**

Application No.: LBR-2015-16-051

Business Name: Gypsy Rosalie's Wigs & Vintage

Business Address: 1457 Powell Street

District: District 3

Applicant: Rosalie Jacques, Owner

#### **BUSINESS DESCRIPTION**

Gypsy Rosalie's Wigs & Vintage is a North Beach wig and vintage clothing shop specializing in wig sales and styling that has been in operation since 1960. Located on Powell Street between Vallejo Street and Broadway Street, Gypsy Rosalie's is best known for its wide array of styled wigs and wig styling classes. The business has managed and maintained a long relationship with various San Francisco groups and communities, including the Beach Blanket Babylon performers, LGBT community, individuals seeking wig styling due to hair loss and illness, and celebrities and members of the entertainment community. The early years of Gypsy Rosalie's also included a hair salon that allowed the owner to style hair and teach classes on hair styling to others who have gone on to work in other hair salons throughout San Francisco.