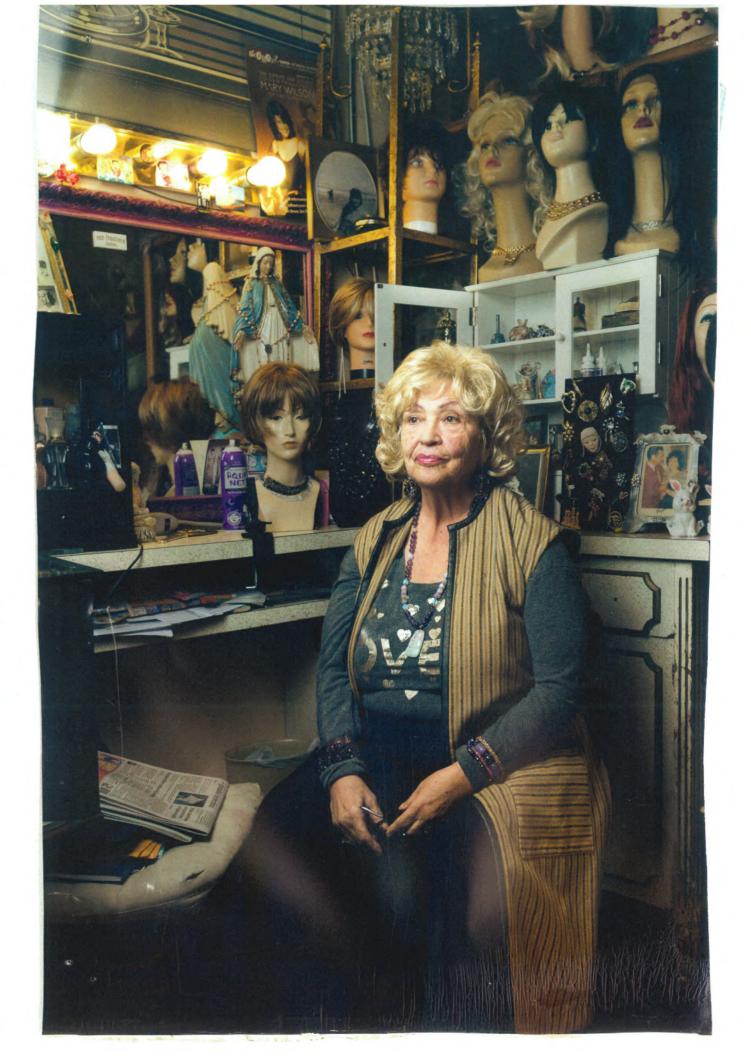

#### **GYPSY ROSALIE'S WIGS & VINTAGE**

Application No.: LBR-2015-16-051

Business Name: Gypsy Rosalie's Wigs & Vintage

Business Address: 1457 Powell Street

District: District 3

Applicant: Rosalie Jacques, Owner

#### **BUSINESS DESCRIPTION**

Gypsy Rosalie's Wigs & Vintage is a North Beach wig and vintage clothing shop specializing in wig sales and styling that has been in operation since 1960. Located on Powell Street between Vallejo Street and Broadway Street, Gypsy Rosalie's is best known for its wide array of styled wigs and wig styling classes. The business has managed and maintained a long relationship with various San Francisco groups and communities, including the Beach Blanket Babylon performers, LGBT community, individuals seeking wig styling due to hair loss and illness, and celebrities and members of the entertainment community. The early years of Gypsy Rosalie's also included a hair salon that allowed the owner to style hair and teach classes on hair styling to others who have gone on to work in other hair salons throughout San Francisco.