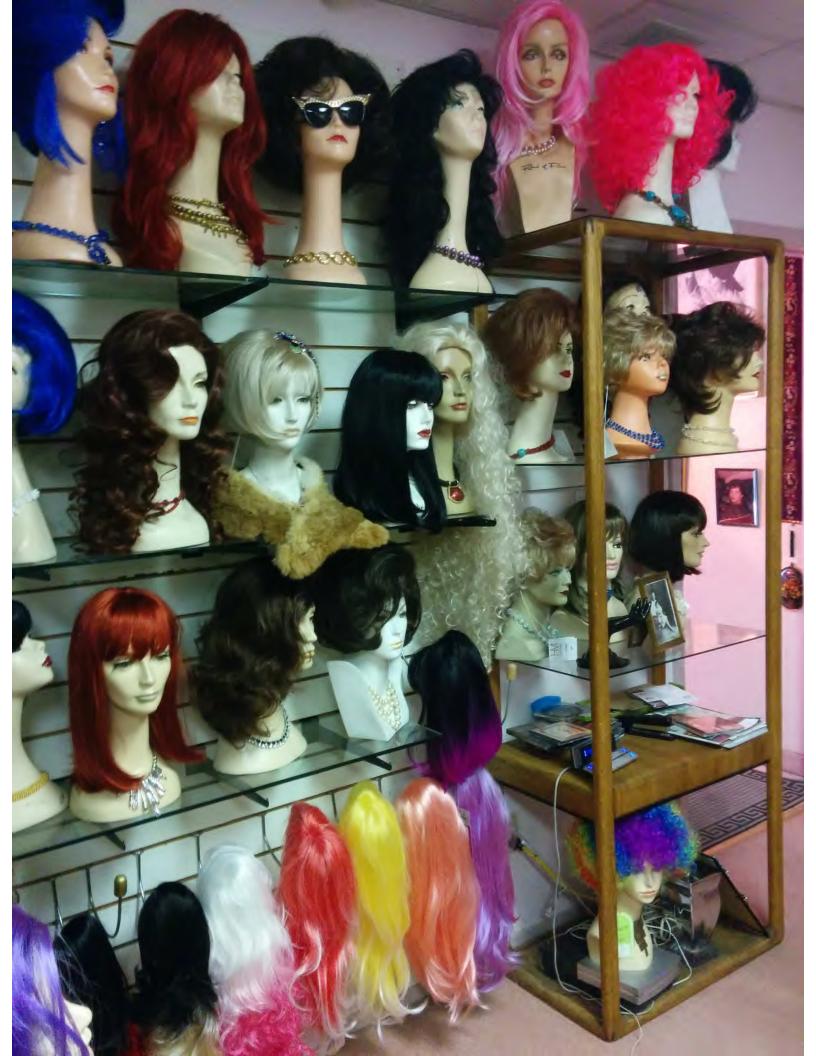

#### **BUSINESS DESCRIPTION**

Gypsy Rosalie's Wigs & Vintage is a North Beach wig and vintage clothing shop specializing in wig sales and styling that has been in operation since 1960. Located on Powell Street between Vallejo Street and Broadway Street, Gypsy Rosalie's is best known for its wide array of styled wigs and wig styling classes. The business has managed and maintained a long relationship with various San Francisco groups and communities, including the Beach Blanket Babylon performers, LGBT community, individuals seeking wig styling due to hair loss and illness, and celebrities and members of the entertainment community. The early years of Gypsy Rosalie's also included a hair salon that allowed the owner to style hair and teach classes on hair styling to others who have gone on to work in other hair salons throughout San Francisco.

Physical Features or Traditions that Define the Business:

- Tables, shelves, shelving systems and display cases that display the variety of wigs and vintage jewelry and clothing.
- "Of North Beach Fame" sign (currently located along interior hallway and once displayed at a previous location of the business).
- Styling station.

- Tables, shelves, shelving systems and display cases that display the variety of wigs and vintage jewelry and clothing.
- "Of North Beach Fame" sign (currently located along interior hallway and once displayed at a previous location of the business).