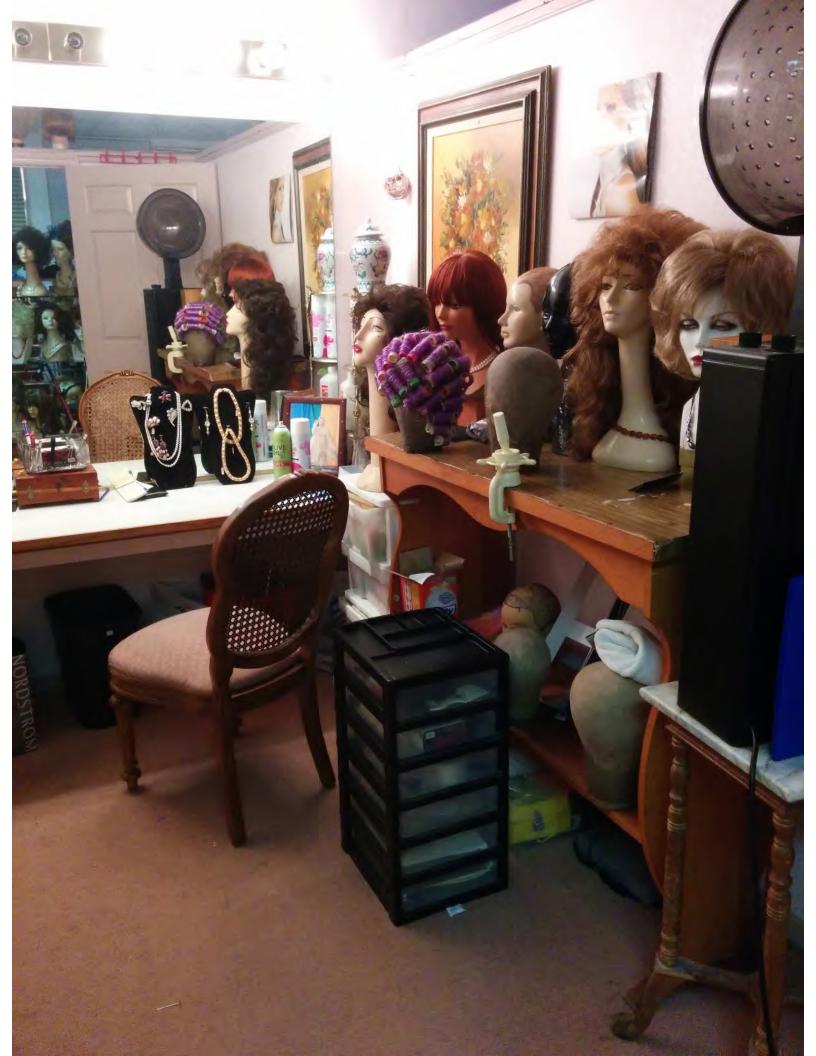

#### **BUSINESS DESCRIPTION**

Gypsy Rosalie's Wigs & Vintage is a North Beach wig and vintage clothing shop specializing in wig sales and styling that has been in operation since 1960. Located on Powell Street between Vallejo Street and Broadway Street, Gypsy Rosalie's is best known for its wide array of styled wigs and wig styling classes. The business has managed and maintained a long relationship with various San Francisco groups and communities, including the Beach Blanket Babylon performers, LGBT community, individuals seeking wig styling due to hair loss and illness, and celebrities and members of the entertainment community. The early years of Gypsy Rosalie's also included a hair salon that allowed the owner to style hair and teach classes on hair styling to others who have gone on to work in other hair salons throughout San Francisco.

Physical Features or Traditions that Define the Business:

- Tables, shelves, shelving systems and display cases that display the variety of wigs and vintage jewelry and clothing.
- "Of North Beach Fame" sign (currently located along interior hallway and once displayed at a previous location of the business).
- Styling station.

- Tables, shelves, shelving systems and display cases that display the variety of wigs and vintage jewelry and clothing.
- "Of North Beach Fame" sign (currently located along interior hallway and once displayed at a previous location of the business).