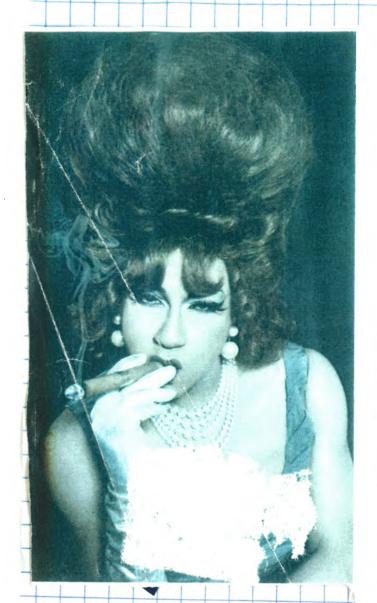

#### **BUSINESS DESCRIPTION**

Gypsy Rosalie's Wigs & Vintage is a North Beach wig and vintage clothing shop specializing in wig sales and styling that has been in operation since 1960. Located on Powell Street between Vallejo Street and Broadway Street, Gypsy Rosalie's is best known for its wide array of styled wigs and wig styling classes. The business has managed and maintained a long relationship with various San Francisco groups and communities, including the Beach Blanket Babylon performers, LGBT community, individuals seeking wig styling due to hair loss and illness, and celebrities and members of the entertainment community. The early years of Gypsy Rosalie's also included a hair salon that allowed the owner to style hair and teach classes on hair styling to others who have gone on to work in other hair salons throughout San Francisco.

- Gypsy Rosalie's Wigs & Vintage is associated with the tradition of selling wigs and the art of wig styling.
- Gypsy Rosalie's Wigs & Vintage has contributed to the North Beach community's history and identity by providing a unique craft, skill and product, as it is the only wig store and wig styling salon in North Beach.
- The 1908 property has been previously surveyed through the North Beach Survey, which was adopted in 1999. At the time of the survey, the property was evaluated as individually-eligible and is thus considered a "Category A Property." Upon visual inspection of the property, it appears to have undergone extensive alterations that may no longer qualify it as individually eligible. Further review per the Planning Department's CEQA review procedure for historical resources is needed to evaluate its eligibility.
- The business has been cited in the following publications:
  - > SF Chronicle and Gate, 2/15/2009, "The City exposed," by Mike Kepka.
  - > SF Chronicle, 2014, "Rosalie's Season of Big Hair," by Tony Bravo.
  - > Bay Guardian, 2000, "Best of the Bay 2000 Neighborhood: North Beach."
  - > SF Gate, 10/27/2014, "Halloween is high season for Gypsy Rosalie's Wigs in S.F," by Tony Bravo.