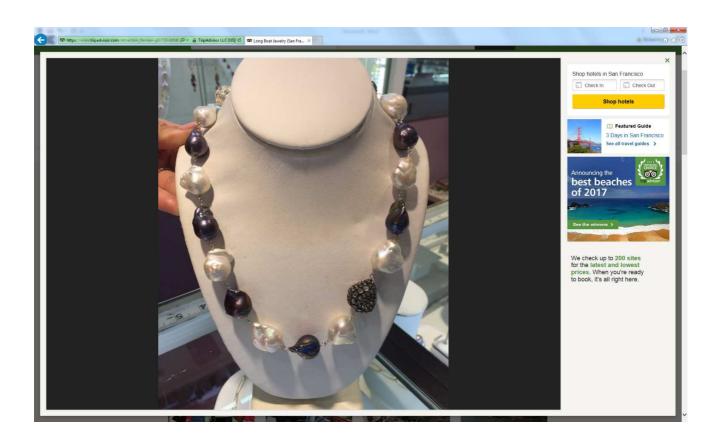

#### **BUSINESS DESCRIPTION**

Long Boat Jewelry is a family-owned and -operated Chinatown business offering custom-made and imported jewelry from Hong Kong since 1981. Founded by Rosita Young, Long Boat Jewelry has become an integral part of the Chinatown community, providing a wide variety of unique and authentic products imported directly from Hong Kong. Rosita Young moved to the United States from Taiwan in 1970 and worked for a financial company for some time before opening a restaurant in Redwood City in 1978. While working at her restaurant, Rosita was approached by a friend who convinced her to go into the jewelry business. Rosita eventually closed her restaurant and began working in the wholesale jewelry business with her friend, traveling throughout the country to display jewelry. She eventually established a jewelry retail business so that she could be close to home and could begin to gain a customer base and name recognition.

Physical Features or Traditions that Define the Business:

- Statues of Chinese warriors above the front awning.
- Mural at residential floors depicting Chinese warriors against a blue-green background.
- Black-tiled bulkhead with large display windows with uncluttered, clear view into the store.
- Location along Grant Avenue in Chinatown.
- Tradition of offering unique jewelry imported from Hong Kong and personalized or custom made pieces.