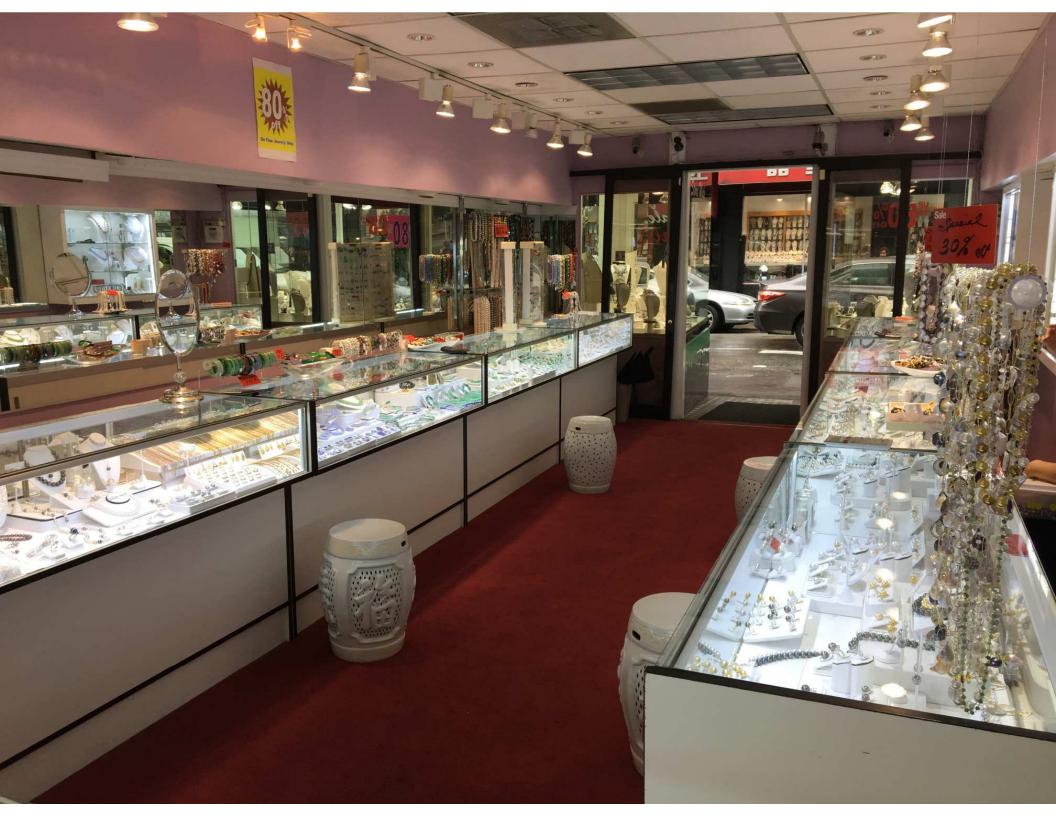

#### **BUSINESS DESCRIPTION**

Long Boat Jewelry is a family-owned and -operated Chinatown business offering custom-made and imported jewelry from Hong Kong since 1981. Founded by Rosita Young, Long Boat Jewelry has become an integral part of the Chinatown community, providing a wide variety of unique and authentic products imported directly from Hong Kong. Rosita Young moved to the United States from Taiwan in 1970 and worked for a financial company for some time before opening a restaurant in Redwood City in 1978. While working at her restaurant, Rosita was approached by a friend who convinced her to go into the jewelry business. Rosita eventually closed her restaurant and began working in the wholesale jewelry business with her friend, traveling throughout the country to display jewelry. She eventually established a jewelry retail business so that she could be close to home and could begin to gain a customer base and name recognition.

In 1981, Long Boat Jewelry was opened and became an official retail location in the Chinatown neighborhood. Originally located at 881 Grant Avenue, the shop moved to a larger location at 754 Grant Avenue two years later. The business has remained consistently busy as it is located along the main commercial corridor of Chinatown and has become an integral part of the community as the corridor is largely defined by a dense concentration of markets and shops selling Asian products. Long Boat Jewelry is part of this community, bringing a unique and authentic array of jewelry stock from Hong Kong. Most businesses along Grant Ave and surrounding streets are owned and operated by families of Asian immigrants, all arriving to San Francisco over the past 30 or more years. Long Boat has made a commitment to remaining as part of the Grant Avenue and will continue to be an asset to the Asian family-owned and -operated businesses that make up the cultural fabric of Chinatown.