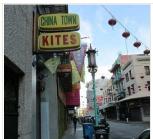

d. Note any other special features of the business location, such as, if the property associated with the business is listed on a local, state, or federal historic resources registry.

Although the building in which the business is located in is not a registered landmark, the location at 754 Grant Avenue is located directly on the main commercial corridor within San Francisco's Historic Chinatown neighborhood. The street is heavily trafficked by residents and tourists alike and has a unique character, being composed of mostly Asian-American businesses and retailers.

# g. Is the business associated with a culturally significant building/structure/site/object/interior?

The Chinatown neighborhood is extremely defined by the character of its streets and buildings. The commercial corridor of Grant Avenue is built to resemble an old neighborhood in a Cantonese Chinese city, with ornate pagoda-style overhands and Cantonese-inspired balconies.

The building in which Long Boat Jewelry is located fits the overall theme of the neighborhood and more specifically, Grant Avenue. Above the front awning are several statues of Chinese warriors, and on the façade of the residential units above, a mural exists with golden Chinese warriors amidst a blue-green background. Rather than the building being a standalone example of architecture, the entire neighborhood is designed to remind one of walking down the streets and alleyways of old Hong Kong, making the neighborhood one of the most unique examples of Chinese culture in the United States, and world outside China itself.