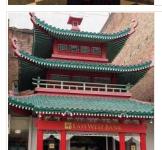

# g. Is the business associated with a culturally significant building/structure/site/object/interior?

The Chinatown neighborhood is extremely defined by the character of its streets and buildings. The commercial corridor of Grant Avenue is built to resemble an old neighborhood in a Cantonese Chinese city, with ornate pagoda-style overhands and Cantonese-inspired balconies.

The building in which Long Boat Jewelry is located fits the overall theme of the neighborhood and more specifically, Grant Avenue. Above the front awning are several statues of Chinese warriors, and on the façade of the residential units above, a mural exists with golden Chinese warriors amidst a blue-green background. Rather than the building being a standalone example of architecture, the entire neighborhood is designed to remind one of walking down the streets and alleyways of old Hong Kong, making the neighborhood one of the most unique examples of Chinese culture in the United States, and world outside China itself.