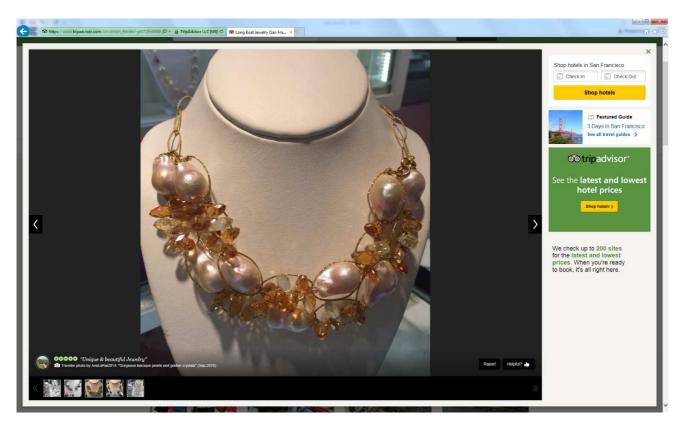

#### **BUSINESS DESCRIPTION**

Long Boat Jewelry is a family-owned and -operated Chinatown business offering custom-made and imported jewelry from Hong Kong since 1981. Founded by Rosita Young, Long Boat Jewelry has become an integral part of the Chinatown community, providing a wide variety of unique and authentic products imported directly from Hong Kong. Rosita Young moved to the United States from Taiwan in 1970 and worked for a financial company for some time before opening a restaurant in Redwood City in 1978. While working at her restaurant, Rosita was approached by a friend who convinced her to go into the jewelry business. Rosita eventually closed her restaurant and began working in the wholesale jewelry business with her friend, traveling throughout the country to display jewelry. She eventually established a jewelry retail business so that she could be close to home and could begin to gain a customer base and name recognition.

Physical Features or Traditions that Define the Business:

- Statues of Chinese warriors above the front awning.
- Mural at residential floors depicting Chinese warriors against a blue-green background.
- Black-tiled bulkhead with large display windows with uncluttered, clear view into the store.
- Location along Grant Avenue in Chinatown.
- Tradition of offering unique jewelry imported from Hong Kong and personalized or custom made pieces.