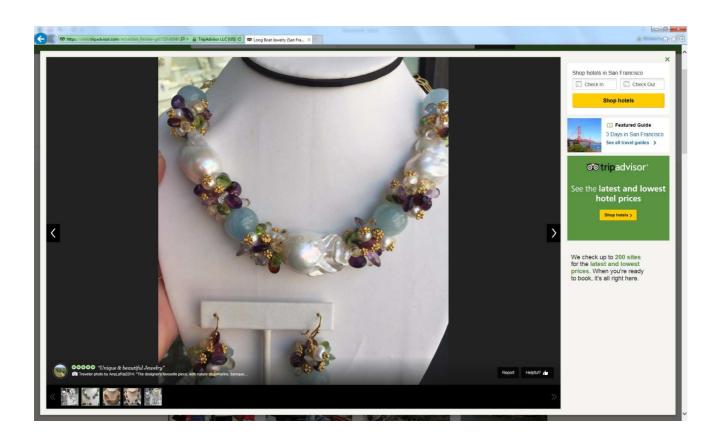

#### **BUSINESS DESCRIPTION**

Long Boat Jewelry is a family-owned and -operated Chinatown business offering custom-made and imported jewelry from Hong Kong since 1981. Founded by Rosita Young, Long Boat Jewelry has become an integral part of the Chinatown community, providing a wide variety of unique and authentic products imported directly from Hong Kong. Rosita Young moved to the United States from Taiwan in 1970 and worked for a financial company for some time before opening a restaurant in Redwood City in 1978. While working at her restaurant, Rosita was approached by a friend who convinced her to go into the jewelry business. Rosita eventually closed her restaurant and began working in the wholesale jewelry business with her friend, traveling throughout the country to display jewelry. She eventually established a jewelry retail business so that she could be close to home and could begin to gain a customer base and name recognition.

Physical Features or Traditions that Define the Business:

- Statues of Chinese warriors above the front awning.
- Mural at residential floors depicting Chinese warriors against a blue-green background.
- Black-tiled bulkhead with large display windows with uncluttered, clear view into the store.
- Location along Grant Avenue in Chinatown.
- Tradition of offering unique jewelry imported from Hong Kong and personalized or custom made pieces.