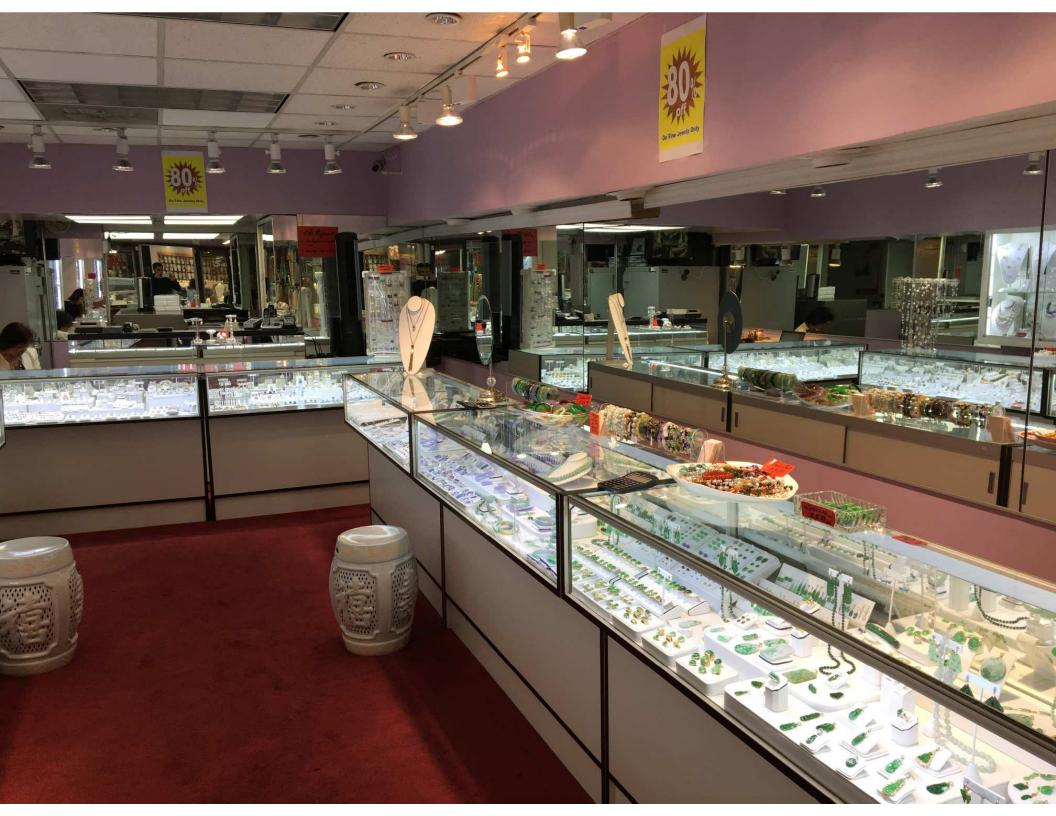

#### **BUSINESS DESCRIPTION**

Long Boat Jewelry is a family-owned and -operated Chinatown business offering custom-made and imported jewelry from Hong Kong since 1981. Founded by Rosita Young, Long Boat Jewelry has become an integral part of the Chinatown community, providing a wide variety of unique and authentic products imported directly from Hong Kong. Rosita Young moved to the United States from Taiwan in 1970 and worked for a financial company for some time before opening a restaurant in Redwood City in 1978. While working at her restaurant, Rosita was approached by a friend who convinced her to go into the jewelry business. Rosita eventually closed her restaurant and began working in the wholesale jewelry business with her friend, traveling throughout the country to display jewelry. She eventually established a jewelry retail business so that she could be close to home and could begin to gain a customer base and name recognition.

In 1981, Long Boat Jewelry was opened and became an official retail location in the Chinatown neighborhood. Originally located at 881 Grant Avenue, the shop moved to a larger location at 754 Grant Avenue two years later. The business has remained consistently busy as it is located along the main commercial corridor of Chinatown and has become an integral part of the community as the corridor is largely defined by a dense concentration of markets and shops selling Asian products. Long Boat Jewelry is part of this community, bringing a unique and authentic array of jewelry stock from Hong Kong. Most businesses along Grant Ave and surrounding streets are owned and operated by families of Asian immigrants, all arriving to San Francisco over the past 30 or more years. Long Boat has made a commitment to remaining as part of the Grant Avenue and will continue to be an asset to the Asian family-owned and -operated businesses that make up the cultural fabric of Chinatown.