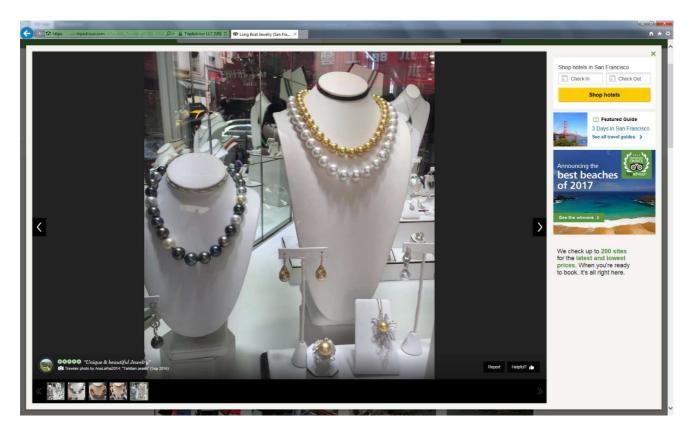

#### **BUSINESS DESCRIPTION**

Long Boat Jewelry is a family-owned and -operated Chinatown business offering custom-made and imported jewelry from Hong Kong since 1981. Founded by Rosita Young, Long Boat Jewelry has become an integral part of the Chinatown community, providing a wide variety of unique and authentic products imported directly from Hong Kong. Rosita Young moved to the United States from Taiwan in 1970 and worked for a financial company for some time before opening a restaurant in Redwood City in 1978. While working at her restaurant, Rosita was approached by a friend who convinced her to go into the jewelry business. Rosita eventually closed her restaurant and began working in the wholesale jewelry business with her friend, traveling throughout the country to display jewelry. She eventually established a jewelry retail business so that she could be close to home and could begin to gain a customer base and name recognition.

Physical Features or Traditions that Define the Business:

- Statues of Chinese warriors above the front awning.
- Mural at residential floors depicting Chinese warriors against a blue-green background.
- Black-tiled bulkhead with large display windows with uncluttered, clear view into the store.
- Location along Grant Avenue in Chinatown.
- Tradition of offering unique jewelry imported from Hong Kong and personalized or custom made pieces.