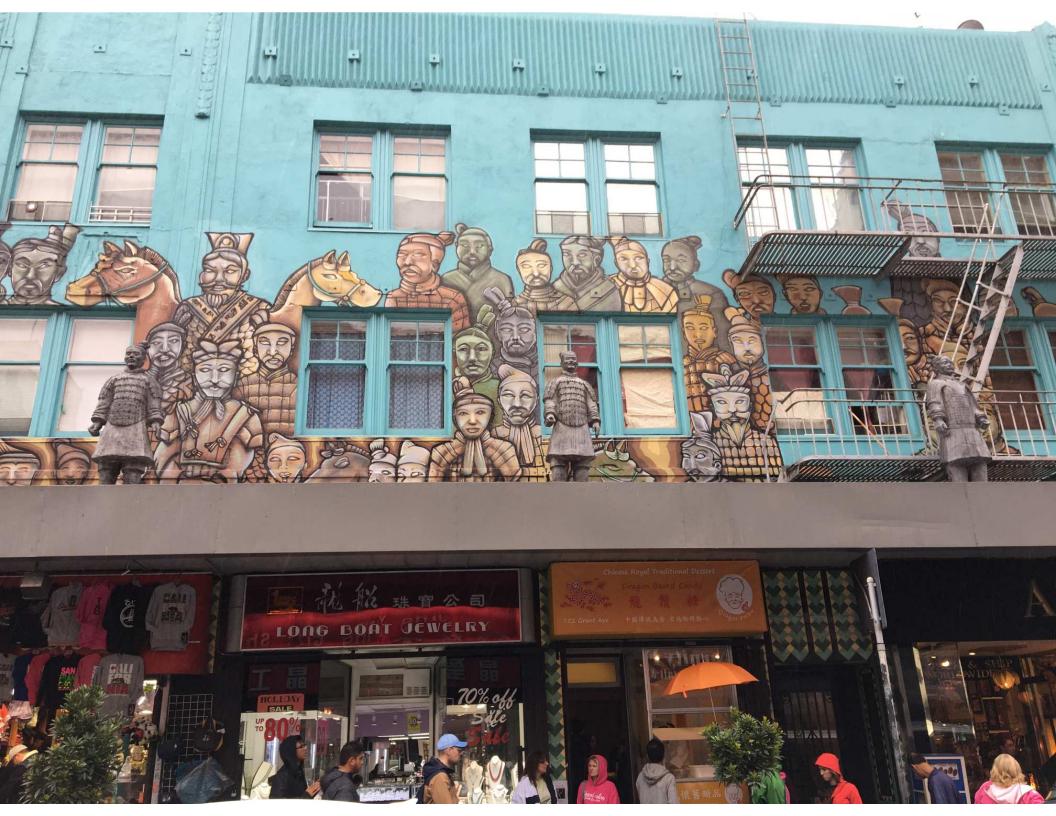

Physical Features or Traditions that Define the Business:

- Statues of Chinese warriors above the front awning.
- Mural at residential floors depicting Chinese warriors against a blue-green background.
- Black-tiled bulkhead with large display windows with uncluttered, clear view into the store.
- Location along Grant Avenue in Chinatown.
- Tradition of offering unique jewelry imported from Hong Kong and personalized or custom made pieces.

- Statues of Chinese warriors above the front awning.
- Mural at residential floors depicting Chinese warriors against a blue-green background.
- Black-tiled bulkhead with large display windows with uncluttered, clear view into the store.
- Location along Grant Avenue in Chinatown.

The building in which Long Boat Jewelry is located fits the overall theme of the neighborhood and more specifically, Grant Avenue. Above the front awning are several statues of Chinese warriors, and on the façade of the residential units above, a mural exists with golden Chinese warriors amidst a blue-green background. Rather than the building being a standalone example of architecture, the entire neighborhood is designed to remind one of walking down the streets and alleyways of old Hong Kong, making the neighborhood one of the most unique examples of Chinese culture in the United States, and world outside China itself.