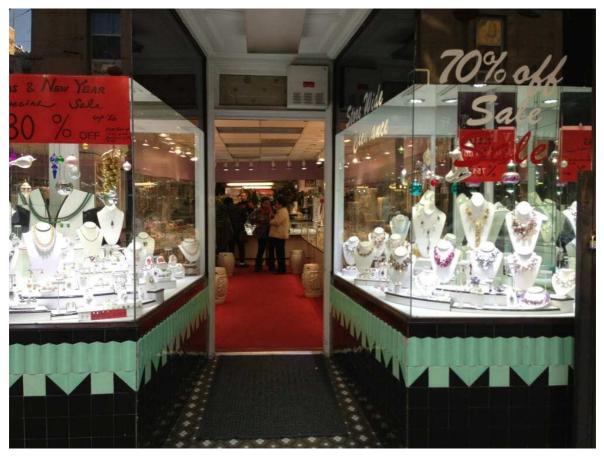

Physical Features or Traditions that Define the Business:

- Statues of Chinese warriors above the front awning.
- Mural at residential floors depicting Chinese warriors against a blue-green background.
- Black-tiled bulkhead with large display windows with uncluttered, clear view into the store.
- Location along Grant Avenue in Chinatown.
- Tradition of offering unique jewelry imported from Hong Kong and personalized or custom made pieces.

- Statues of Chinese warriors above the front awning.
- Mural at residential floors depicting Chinese warriors against a blue-green background.
- Black-tiled bulkhead with large display windows with uncluttered, clear view into the store.
- Location along Grant Avenue in Chinatown.

The building in which Long Boat Jewelry is located fits the overall theme of the neighborhood and more specifically, Grant Avenue. Above the front awning are several statues of Chinese warriors, and on the façade of the residential units above, a mural exists with golden Chinese warriors amidst a blue-green background. Rather than the building being a standalone example of architecture, the entire neighborhood is designed to remind one of walking down the streets and alleyways of old Hong Kong, making the neighborhood one of the most unique examples of Chinese culture in the United States, and world outside China itself.