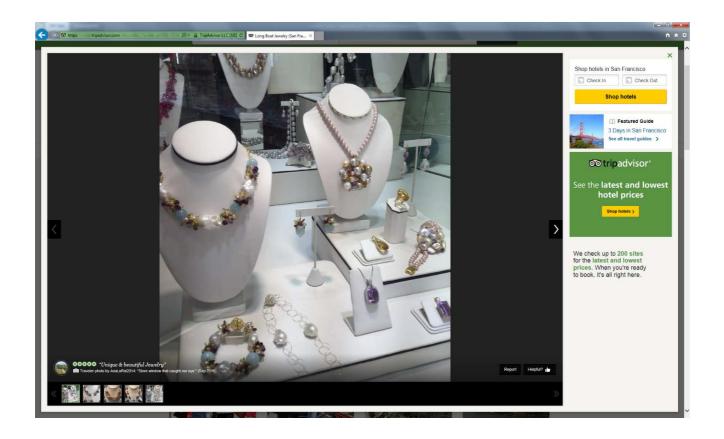

#### **BUSINESS DESCRIPTION**

Long Boat Jewelry is a family-owned and -operated Chinatown business offering custom-made and imported jewelry from Hong Kong since 1981. Founded by Rosita Young, Long Boat Jewelry has become an integral part of the Chinatown community, providing a wide variety of unique and authentic products imported directly from Hong Kong. Rosita Young moved to the United States from Taiwan in 1970 and worked for a financial company for some time before opening a restaurant in Redwood City in 1978. While working at her restaurant, Rosita was approached by a friend who convinced her to go into the jewelry business. Rosita eventually closed her restaurant and began working in the wholesale jewelry business with her friend, traveling throughout the country to display jewelry. She eventually established a jewelry retail business so that she could be close to home and could begin to gain a customer base and name recognition.

Physical Features or Traditions that Define the Business:

- Statues of Chinese warriors above the front awning.
- Mural at residential floors depicting Chinese warriors against a blue-green background.
- Black-tiled bulkhead with large display windows with uncluttered, clear view into the store.
- Location along Grant Avenue in Chinatown.
- Tradition of offering unique jewelry imported from Hong Kong and personalized or custom made pieces.