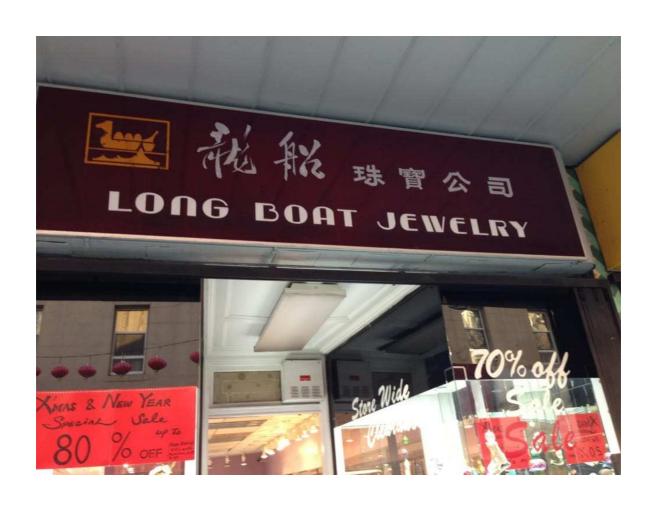

#### LONG BOAT JEWELRY

Application No.: LBR-2015-16-046
Business Name: Long Boat Jewelry
Business Address: 754 Grant Avenue

District: District 3

Applicant: Rosita Young, Owner

Nomination Date: March 8, 2017

The building in which Long Boat Jewelry is located fits the overall theme of the neighborhood and more specifically, Grant Avenue. Above the front awning are several statues of Chinese warriors, and on the façade of the residential units above, a mural exists with golden Chinese warriors amidst a blue-green background. Rather than the building being a standalone example of architecture, the entire neighborhood is designed to remind one of walking down the streets and alleyways of old Hong Kong, making the neighborhood one of the most unique examples of Chinese culture in the United States, and world outside China itself.