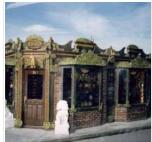

Physical Features or Traditions that Define the Business:

- Statues of Chinese warriors above the front awning.
- Mural at residential floors depicting Chinese warriors against a blue-green background.
- Black-tiled bulkhead with large display windows with uncluttered, clear view into the store.
- Location along Grant Avenue in Chinatown.
- Tradition of offering unique jewelry imported from Hong Kong and personalized or custom made pieces.

# g. Is the business associated with a culturally significant building/structure/site/object/interior?

The Chinatown neighborhood is extremely defined by the character of its streets and buildings. The commercial corridor of Grant Avenue is built to resemble an old neighborhood in a Cantonese Chinese city, with ornate pagoda-style overhands and Cantonese-inspired balconies.

The building in which Long Boat Jewelry is located fits the overall theme of the neighborhood and more specifically, Grant Avenue. Above the front awning are several statues of Chinese warriors, and on the façade of the residential units above, a mural exists with golden Chinese warriors amidst a blue-green background. Rather than the building being a standalone example of architecture, the entire neighborhood is designed to remind one of walking down the streets and alleyways of old Hong Kong, making the neighborhood one of the most unique examples of Chinese culture in the United States, and world outside China itself.