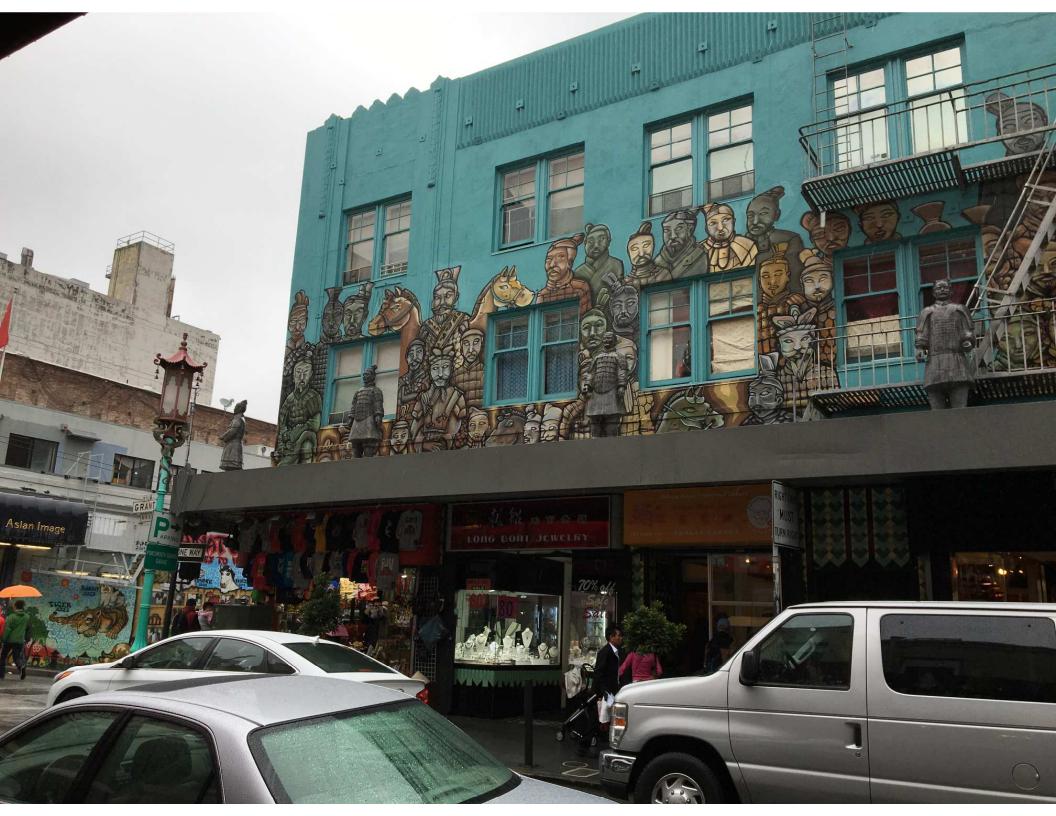

In 1981, Long Boat Jewelry was opened and became an official retail location in the Chinatown neighborhood. Originally located at 881 Grant Avenue, the shop moved to a larger location at 754 Grant Avenue two years later. The business has remained consistently busy as it is located along the main commercial corridor of Chinatown and has become an integral part of the community as the corridor is largely defined by a dense concentration of markets and shops selling Asian products. Long Boat Jewelry is part of this community, bringing a unique and authentic array of jewelry stock from Hong Kong. Most businesses along Grant Ave and surrounding streets are owned and operated by families of Asian immigrants, all arriving to San Francisco over the past 30 or more years. Long Boat has made a commitment to remaining as part of the Grant Avenue and will continue to be an asset to the Asian family-owned and -operated businesses that make up the cultural fabric of Chinatown.

Physical Features or Traditions that Define the Business:

- Statues of Chinese warriors above the front awning.
- Mural at residential floors depicting Chinese warriors against a blue-green background.
- Black-tiled bulkhead with large display windows with uncluttered, clear view into the store.
- Location along Grant Avenue in Chinatown.
- Tradition of offering unique jewelry imported from Hong Kong and personalized or custom made pieces.

The building in which Long Boat Jewelry is located fits the overall theme of the neighborhood and more specifically, Grant Avenue. Above the front awning are several statues of Chinese warriors, and on the façade of the residential units above, a mural exists with golden Chinese warriors amidst a blue-green background. Rather than the building being a standalone example of architecture, the entire neighborhood is designed to remind one of walking down the streets and alleyways of old Hong Kong, making the neighborhood one of the most unique examples of Chinese culture in the United States, and world outside China itself.