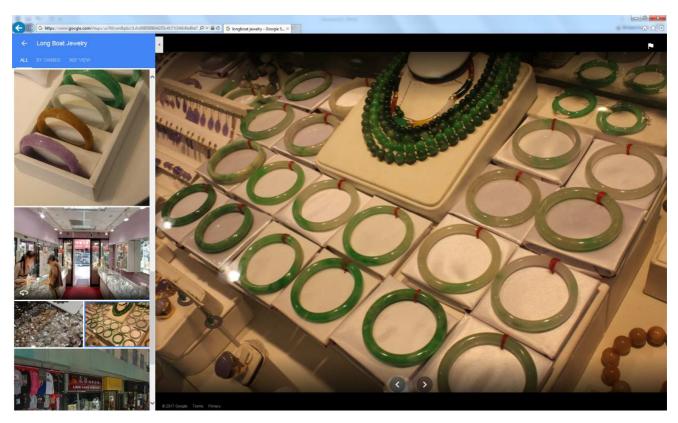

#### **BUSINESS DESCRIPTION**

Long Boat Jewelry is a family-owned and -operated Chinatown business offering custom-made and imported jewelry from Hong Kong since 1981. Founded by Rosita Young, Long Boat Jewelry has become an integral part of the Chinatown community, providing a wide variety of unique and authentic products imported directly from Hong Kong. Rosita Young moved to the United States from Taiwan in 1970 and worked for a financial company for some time before opening a restaurant in Redwood City in 1978. While working at her restaurant, Rosita was approached by a friend who convinced her to go into the jewelry business. Rosita eventually closed her restaurant and began working in the wholesale jewelry business with her friend, traveling throughout the country to display jewelry. She eventually established a jewelry retail business so that she could be close to home and could begin to gain a customer base and name recognition.

In 1981, Long Boat Jewelry was opened and became an official retail location in the Chinatown neighborhood. Originally located at 881 Grant Avenue, the shop moved to a larger location at 754 Grant Avenue two years later. The business has remained consistently busy as it is located along the main commercial corridor of Chinatown and has become an integral part of the community as the corridor is largely defined by a dense concentration of markets and shops selling Asian products. Long Boat Jewelry is part of this community, bringing a unique and authentic array of jewelry stock from Hong Kong. Most businesses along Grant Ave and surrounding streets are owned and operated by families of Asian immigrants, all arriving to San Francisco over the past 30 or more years. Long Boat has made a commitment to remaining as part of the Grant Avenue and will continue to be an asset to the Asian family-owned and -operated businesses that make up the cultural fabric of Chinatown.

Physical Features or Traditions that Define the Business:

- Statues of Chinese warriors above the front awning.
- Mural at residential floors depicting Chinese warriors against a blue-green background.
- Black-tiled bulkhead with large display windows with uncluttered, clear view into the store.
- Location along Grant Avenue in Chinatown.
- Tradition of offering unique jewelry imported from Hong Kong and personalized or custom made pieces.